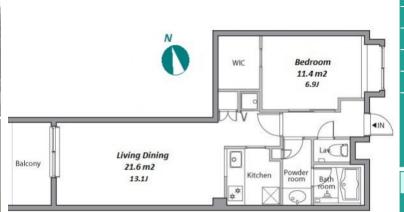

## Stylish Residence in Yutenji / Nakameguro

inquiry@houserep-tokyo.com

Lease Conditions 1 BR **LAYOUT** 49.76 m<sup>2</sup>/535.61 ft<sup>2</sup> SIZE JPY 239,000 / month RENT Management Fee JPY15,000/month **Key Money Deposit** 2 months 1 month **Lease Term** Standard lease for 24 months Available Early, Nov, 2024 Renewal Fee 1 month **Agent Fee** 1 month + taxKey Replacement Fee: JPY18,000 Tax not included / Guarantor Company: TBC / Auto lock / Other Info Air-Con / Separated Toilet / Balcony / Internet (Extra Charge) / Penalty Fee for Early Cancellation

/ Flooring / Bathroom dryer / WIC

\*The actual Layout & Size may differ slightly from this floor plans & pictures.

HOUSEREP TOKYO INC. ハウスレップ トーキョー 株式会社 #301, 1-4-15, Hiroo, Shibuya-ku, Tokyo 150-0012, Japan