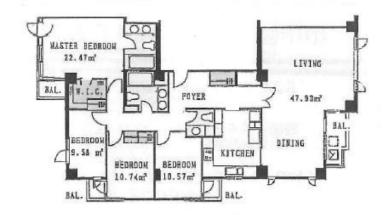

| Lease Conditions      |                                                                                                                                                                                         |           |   |
|-----------------------|-----------------------------------------------------------------------------------------------------------------------------------------------------------------------------------------|-----------|---|
| LAYOUT                | 4 BR                                                                                                                                                                                    |           |   |
| SIZE                  | 161.66 m <sup>2</sup> /1740.09 ft <sup>2</sup>                                                                                                                                          |           |   |
| RENT                  | JPY 1,100,000 / month                                                                                                                                                                   |           |   |
| <b>Management Fee</b> | -                                                                                                                                                                                       |           |   |
| Deposit               | 4 months                                                                                                                                                                                | Key Money | - |
| Lease Term            | Fixed term lease for 24 months                                                                                                                                                          |           |   |
| Available             | Now                                                                                                                                                                                     |           |   |
| Renewal Fee           | -                                                                                                                                                                                       |           |   |
| Agent Fee             | 1 month + tax                                                                                                                                                                           |           |   |
| Other Info            | Guarantor Company: TBC / No Key Money / Auto lock / Fridge / Air-Con / Separated Toilet / Balcony / Penalty Fee for Early Cancellation / Washer / Dryer / Dishwasher / Oven / 2 Toilets |           |   |

\*The actual Layout & Size may differ slightly from this floor plans & pictures.

#301, 1-4-15, Hiroo, Shibuya-ku, Tokyo 150-0012, Japan +81 (0)3 6427 5860 inquiry@houserep-tokyo.com

Transaction Type: Intermediate Agent Fee: 1 month + tax