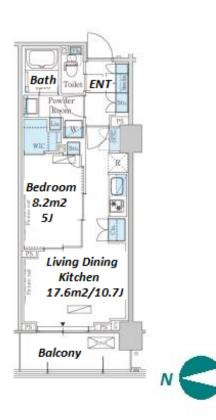

## Stylish Apartment in Gotanda, near Meguro / Ebisu

\*The actual Layout & Size may differ slightly from this floor plans & pictures.

Transaction Type : Intermediate Agent Fee : 1 month + tax

Website : www.houserep-tokyo.com

1 BR

40.61 m<sup>2</sup>/437.12 ft<sup>2</sup>

LAYOUT

SIZE

HOUSEREP TOKYO INC. ハウスレップ トーキョー 株式会社 #301, 1-4-15, Hiroo, Shibuya-ku, Tokyo 150-0012, Japan +81 (0)3 6427 5860 inquiry@houserep-tokyo.com