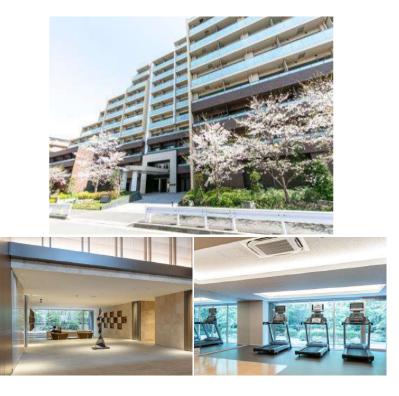

|                  | FOR RENT                   | Property ID No. :96716 |          |      |        | HOUSEREP TOKYO INC. Website : www.houserep-tokyo.com                                        |  |
|------------------|----------------------------|------------------------|----------|------|--------|---------------------------------------------------------------------------------------------|--|
| Property<br>Name | PARK AXIS IKEDAYAMA        |                        | Unit No. | ТҮРЕ | Access | Gotanda Station on Toei Asakusa Line (3 min)<br>Gotanda Station on JR Yamanote Line (5 min) |  |
|                  |                            |                        | 428      | Apt. |        |                                                                                             |  |
| Address          | 4-10-22, Higashigotanda, S | Shinagawa-Ku, Tokyo    |          |      |        |                                                                                             |  |
| Stulich          | Anartmont in Coton         | de neer Megure / Ebigu |          |      |        | Lease Conditions                                                                            |  |

## Stylish Apartment in Gotanda, near Meguro / Ebisu

\*The actual Layout & Size may differ slightly from this floor plans & pictures.

Transaction Type : Intermediate Agent Fee : 1 month + tax

Website : www.houserep-tokyo.com

Renters Insuarance : Required / Pet:additional deposit (1 month) / Pet : a small dog or a cat

| RENT                 | JPY 223,000 / month                                                                                                                      |                                                                                                                                                                      |         |  |  |  |
|----------------------|------------------------------------------------------------------------------------------------------------------------------------------|----------------------------------------------------------------------------------------------------------------------------------------------------------------------|---------|--|--|--|
| Management Fee       | -                                                                                                                                        |                                                                                                                                                                      |         |  |  |  |
| Deposit              | 2 months                                                                                                                                 | Key Money                                                                                                                                                            | 1 month |  |  |  |
| Lease Term           | Standard lease for 24 months                                                                                                             |                                                                                                                                                                      |         |  |  |  |
| Available            | End, Sep, 2024                                                                                                                           |                                                                                                                                                                      |         |  |  |  |
| Renewal Fee          | 1 month                                                                                                                                  |                                                                                                                                                                      |         |  |  |  |
| Agent Fee            | 1 month + tax                                                                                                                            |                                                                                                                                                                      |         |  |  |  |
| Other Info           | included / Guara<br>Air-Con / Separ                                                                                                      | ment Fee : JPY20,000 Tax not<br>larantor Company : TBC / Auto lock /<br>parated Toilet / Balcony / Internet<br>usical Instrument Negotiable / Flooring<br>ryer / WIC |         |  |  |  |
| Building Information | 1                                                                                                                                        |                                                                                                                                                                      |         |  |  |  |
| Completion           | Mar, 2015                                                                                                                                | Earthquake<br>Resistance                                                                                                                                             | New     |  |  |  |
| Structure            | RC, 12 floors above                                                                                                                      |                                                                                                                                                                      |         |  |  |  |
| Car Parking          | JPY44,000 + tax / month                                                                                                                  |                                                                                                                                                                      |         |  |  |  |
| Bicycle Parking      | for 1 space (Included)                                                                                                                   |                                                                                                                                                                      |         |  |  |  |
| Music<br>Instrument  | Negotiable                                                                                                                               | Pet                                                                                                                                                                  | Allowed |  |  |  |
| Facilities           | Motorcycle Parking (JPY5,000 ~ 8,000 + tax /<br>month) / Gym (( Included )) / Near Large Parks /<br>Front desk / Delivery box / Elevator |                                                                                                                                                                      |         |  |  |  |
| Remarks              |                                                                                                                                          |                                                                                                                                                                      |         |  |  |  |