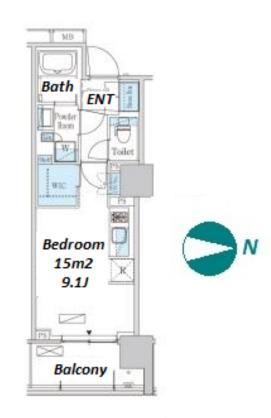

**TYPE** Unit No. 1012

Apt.

Access

Gotanda Station on Toei Asakusa Line (3 min) Gotanda Station on JR Yamanote Line (5 min)