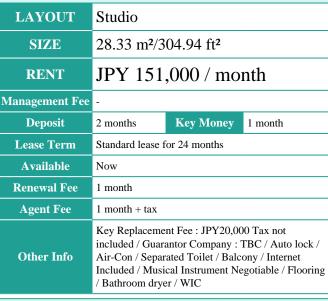

## Stylish Apartment in Gotanda, near Meguro / Ebisu

4-10-22, Higashigotanda, Shinagawa-Ku, Tokyo

\*The actual Layout & Size may differ slightly from this floor plans & pictures.

Transaction Type: Intermediate Agent Fee: 1 month + tax