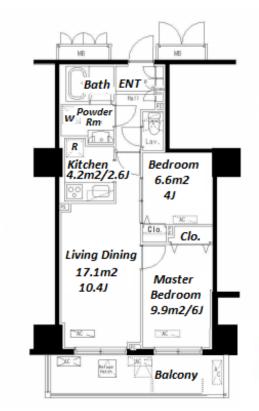

#301, 1-4-15, Hiroo, Shibuya-ku, Tokyo 150-0012, Japan +81 (0)3 6427 5860 inquiry@houserep-tokyo.com

Transaction Type: Intermediate Agent Fee: 1 month + tax

Website: www.houserep-tokyo.com

| Lease Conditions      |                                                                                                                                                                                                                                                       |                          |         |
|-----------------------|-------------------------------------------------------------------------------------------------------------------------------------------------------------------------------------------------------------------------------------------------------|--------------------------|---------|
| LAYOUT                | 2 BR                                                                                                                                                                                                                                                  |                          |         |
| SIZE                  | 50.62 m <sup>2</sup> /544.86 ft <sup>2</sup>                                                                                                                                                                                                          |                          |         |
| RENT                  | JPY 243,000 / month                                                                                                                                                                                                                                   |                          |         |
| <b>Management Fee</b> | JPY15,000/month                                                                                                                                                                                                                                       |                          |         |
| Deposit               | 2 months                                                                                                                                                                                                                                              | Key Money                | -       |
| Lease Term            | Standard lease for 24 months                                                                                                                                                                                                                          |                          |         |
| Available             | End, Sep, 2024                                                                                                                                                                                                                                        |                          |         |
| Renewal Fee           | 1 month                                                                                                                                                                                                                                               |                          |         |
| Agent Fee             | 1 month + tax                                                                                                                                                                                                                                         |                          |         |
| Other Info            | Key Replacement Fee: JPY20,000 Tax not included / Guarantor Company: TBC / No Key Money / Auto lock / Air-Con / Separated Toilet / Balcony / Penalty Fee for Early Cancellation / Musical Instrument Negotiable / CS/CATV / Flooring / Bathroom dryer |                          |         |
| Building Information  |                                                                                                                                                                                                                                                       |                          |         |
| Completion            | Apr, 2008                                                                                                                                                                                                                                             | Earthquake<br>Resistance | New     |
| Structure             | RC, 16 floors above and 1 basement floors                                                                                                                                                                                                             |                          |         |
| Car Parking           | extra charge                                                                                                                                                                                                                                          |                          |         |
| Bicycle Parking       | for 1 space ( Included )                                                                                                                                                                                                                              |                          |         |
| Music<br>Instrument   | Negotiable                                                                                                                                                                                                                                            | Pet                      | Allowed |
| Facilities            | Motorcycle Parking (TBC) / Delivery box /<br>Elevator / Close to Station / High-rise                                                                                                                                                                  |                          |         |