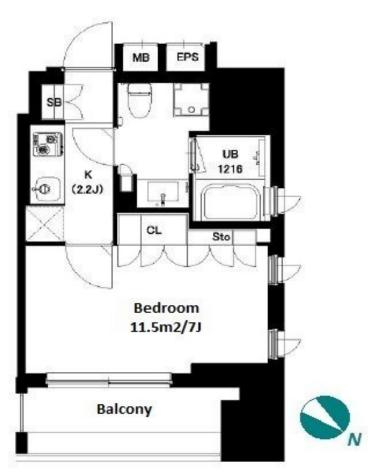

\*The actual Layout & Size may differ slightly from this floor plans & pictures.

Transaction Type: Intermediate Agent Fee: 1 month + tax

Website: www.houserep-tokyo.com

| Lease Conditions      |                                                                                                                                                                  |                          |         |
|-----------------------|------------------------------------------------------------------------------------------------------------------------------------------------------------------|--------------------------|---------|
| LAYOUT                | Studio                                                                                                                                                           |                          |         |
| SIZE                  | 25.6 m <sup>2</sup> /275.55 ft <sup>2</sup>                                                                                                                      |                          |         |
| RENT                  | JPY 139,000 / month                                                                                                                                              |                          |         |
| <b>Management Fee</b> | JPY8,000/month                                                                                                                                                   |                          |         |
| Deposit               | 1 month                                                                                                                                                          | Key Money                | 1 month |
| Lease Term            | Standard lease for 24 months                                                                                                                                     |                          |         |
| Available             | Mid, Oct, 2024                                                                                                                                                   |                          |         |
| Renewal Fee           | 1 month                                                                                                                                                          |                          |         |
| Agent Fee             | 1 month + tax                                                                                                                                                    |                          |         |
| Other Info            | Key Replacement Fee: JPY20,000 Tax not included / Auto lock / Air-Con / Separated Toilet / Balcony / Penalty Fee for Early Cancellation / Flooring / Corner Unit |                          |         |
| Building Information  |                                                                                                                                                                  |                          |         |
| Completion            | Mar, 2015                                                                                                                                                        | Earthquake<br>Resistance | New     |
| Structure             | RC, 12 floors above                                                                                                                                              |                          |         |
| Car Parking           | TBC                                                                                                                                                              |                          |         |
| Bicycle Parking       | ( Included )                                                                                                                                                     |                          |         |
| Music<br>Instrument   | -                                                                                                                                                                | Pet                      | N/A     |
| Facilities            | Within 20 min to Roppongi by train / Near Large<br>Parks / Delivery box / Elevator / Close to Station                                                            |                          |         |