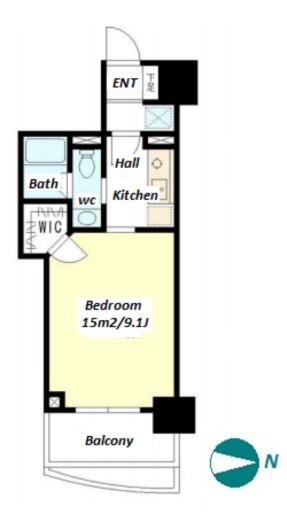

| Lease Conditions      |                                                                                                                                                                                                      |                          |         |
|-----------------------|------------------------------------------------------------------------------------------------------------------------------------------------------------------------------------------------------|--------------------------|---------|
| LAYOUT                | Studio                                                                                                                                                                                               |                          |         |
| SIZE                  | 29.16 m <sup>2</sup> /313.87 ft <sup>2</sup>                                                                                                                                                         |                          |         |
| RENT                  | JPY 151,000 / month                                                                                                                                                                                  |                          |         |
| <b>Management Fee</b> | -                                                                                                                                                                                                    |                          |         |
| Deposit               | 2 months                                                                                                                                                                                             | Key Money                | 1 month |
| Lease Term            | Standard lease for 24 months                                                                                                                                                                         |                          |         |
| Available             | End, Jul, 2024                                                                                                                                                                                       |                          |         |
| Renewal Fee           | 1 month                                                                                                                                                                                              |                          |         |
| Agent Fee             | 1 month + tax                                                                                                                                                                                        |                          |         |
| Other Info            | Key Replacement Fee : JPY25,000 Tax not included / Guarantor Company : TBC / Auto lock / Air-Con / Separated Toilet / Balcony / Penalty Fee for Early Cancellation / Flooring / Bathroom dryer / WIC |                          |         |
| Building Information  |                                                                                                                                                                                                      |                          |         |
| Completion            | Mar, 2008                                                                                                                                                                                            | Earthquake<br>Resistance | New     |
| Structure             | RC, 12 floors above                                                                                                                                                                                  |                          |         |
| Car Parking           | TBC                                                                                                                                                                                                  |                          |         |
| Bicycle Parking       | TBC                                                                                                                                                                                                  |                          |         |
| Music<br>Instrument   | -                                                                                                                                                                                                    | Pet                      | N/A     |