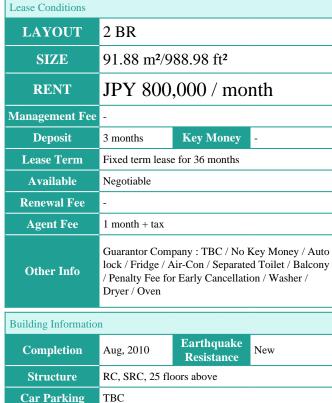

#301, 1-4-15, Hiroo, Shibuya-ku, Tokyo 150-0012, Japan +81 (0)3 6427 5860 inquiry@houserep-tokyo.com

Transaction Type: Intermediate Agent Fee: 1 month + tax

Website: www.houserep-tokyo.com

Remarks

**Bicycle Parking** 

Music

Instrument

**Facilities** 

N/A

Renters Insuarance: Required / Depreciation Fee: 1 month / Pet: Additional 1 month deposit

Pet

Included )) / Within 20 min to Roppongi by train / Near Large Parks / Front desk / Elevator / High-rise

Motorcycle Parking (TBC) / Trunk Room ((

Negotiable