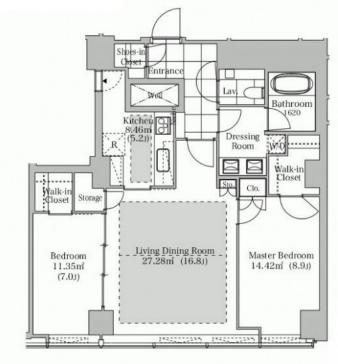

**Property** 

Name

Address

1407

Access

Shibuya Station on JR Yamanote Line (8 min) Omotesanndou Station on Hanzomon Line (10 min)

Luxury Tower Residence in "Shibuya", near "Omotesando" & "Hiroo"

\*The actual Layout & Size may differ slightly from this floor plans & pictures.