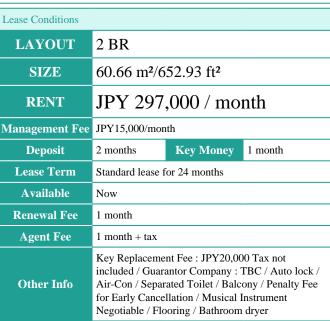

HouseRep Tokyo Inc. ハウスレップトーキョー株式会社 #301, 1-4-15, Hiroo, Shibuya-ku, Tokyo 150-0012, Japan

inquiry@houserep-tokyo.com

+81 (0)3 6427 5860

 $\label{eq:Transaction} Type: Intermediate \\ Agent Fee: 1 month + tax$ 

Website: www.houserep-tokyo.com

Tenant support fee: JPY.10,000+tax/2years Internet fee: JPY.1,500+tax/month

Remarks