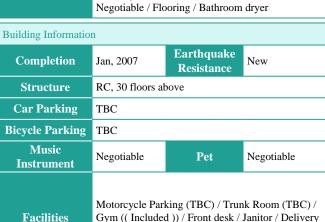

Address 3-7-6, Nishigotanda, Shinagawa-Ku, Tokyo

**Property** 

Name

Stylish High Rise Apt. in Meguro / Gotanda, near Meguro River

box / Elevator / Sky lounge / Security / High-rise

\*The actual Layout & Size may differ slightly from this floor plans & pictures