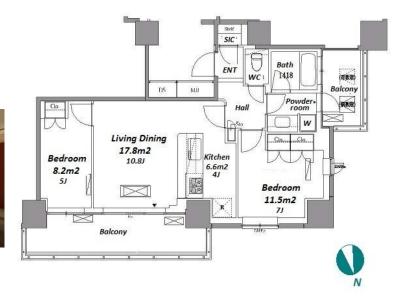

Address 3-7-6, Nishigotanda, Shinagawa-Ku, Tokyo

**Property** 

Name

Stylish High Rise Apt. in Meguro / Gotanda, near Meguro River

box / Elevator / Sky lounge / Security / High-rise

\*The actual Layout & Size may differ slightly from this floor plans & pictures