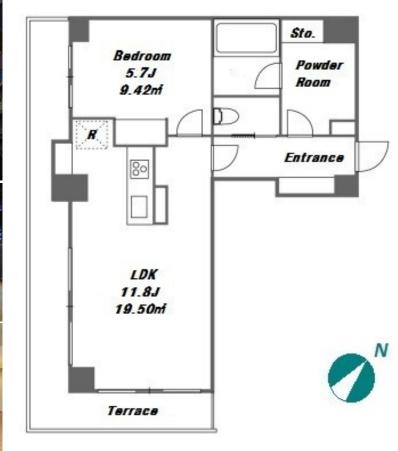

\*The actual Layout & Size may differ slightly from this floor plans & pictures.

#301, 1-4-15, Hiroo, Shibuya-ku, Tokyo 150-0012, Japan +81 (0)3 6427 5860 inquiry@houserep-tokyo.com

 $\label{eq:Transaction Type : Intermediate} Transaction Type : Intermediate \\ Agent Fee: 1 month + tax$ 