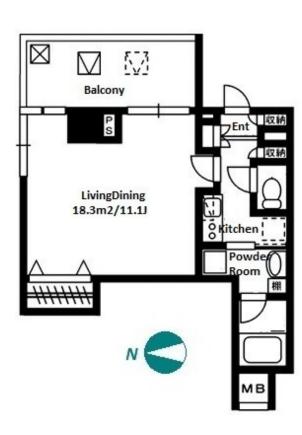

FOR RENT

Property ID No.:87922

HOUSEREP TOKYO INC.

Website: www.houserep-tokyo.com

**Property** Name

RESIDIA YOTSUYA **SANCHOME** 

Unit No. **TYPE** 

209