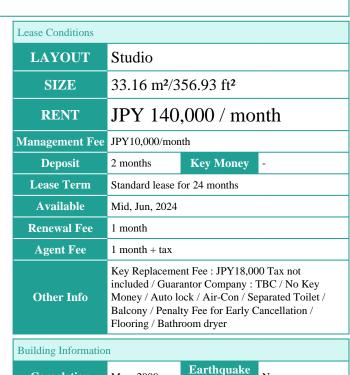

FOR RENT

Property ID No.:87922

HOUSEREP TOKYO INC.

Website: www.houserep-tokyo.com

**Property** Name

RESIDIA YOTSUYA **SANCHOME** 

Unit No. **TYPE** 

209

Access Apt.

Akebonobashi station on Toei Shinjuku Line (2 min) Yotsuyasannchoume station on Marunouchi Line (7 min)

Address 17-1, Arakicho, Shinjuku-Ku, Tokyo

## Modern mid-rise Apt. in Shinjuku Arakicho

Structure RC, 10 floors above Car Parking  $JPY38,500 \sim 44,000 + tax / month$ **Bicycle Parking** for 1 space (Included) Music N/A Pet Instrument Motorcycle Parking (JPY3,300 + tax / month) /

New

Resistance

**Facilities** Near Large Parks / Delivery box / Elevator

May, 2009

\*The actual Layout & Size may differ slightly from this floor plans & pictures

HOUSEREP TOKYO INC. ハウスレップトーキョー株式会社 #301, 1-4-15, Hiroo, Shibuya-ku, Tokyo 150-0012, Japan

+81 (0)3 6427 5860

inquiry@houserep-tokyo.com

Transaction Type: Intermediate Agent Fee: 1 month + tax

Website: www.houserep-tokyo.com

Remarks

Completion

Tenant support fee: JPY.10,000+tax