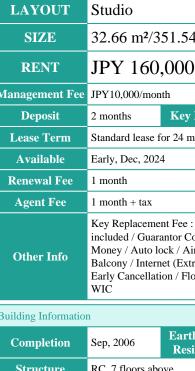

## Stylish Residence in Yutenji / Nakameguro

TBC

TBC

32.66 m<sup>2</sup>/351.54 ft<sup>2</sup> JPY 160,000 / month Management Fee JPY10,000/month **Key Money** Standard lease for 24 months Key Replacement Fee: JPY18,000 Tax not included / Guarantor Company: TBC / No Key Money / Auto lock / Air-Con / Separated Toilet / Balcony / Internet (Extra Charge) / Penalty Fee for Early Cancellation / Flooring / Bathroom dryer / **Building Information** Earthquake New Resistance RC, 7 floors above Structure