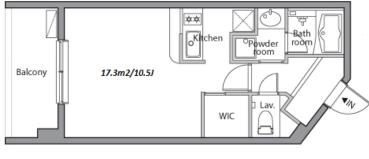

## Stylish Residence in Yutenji / Nakameguro

TBC

TBC

32.66 m<sup>2</sup>/351.54 ft<sup>2</sup> JPY 160,000 / month Management Fee JPY10,000/month **Key Money** Standard lease for 24 months Key Replacement Fee: JPY18,000 Tax not included / Guarantor Company: TBC / No Key Money / Auto lock / Air-Con / Separated Toilet / Balcony / Internet (Extra Charge) / Penalty Fee for Early Cancellation / Flooring / Bathroom dryer / **Building Information** Earthquake New Resistance RC, 7 floors above Structure

Motorcycle Parking (extra charge) / Within 20 min **Facilities** to Roppongi by train / Near Large Parks / Delivery box / Elevator / Security / Close to Station

Pet

Allowed

\*The actual Layout & Size may differ slightly from this floor plans & pictures.