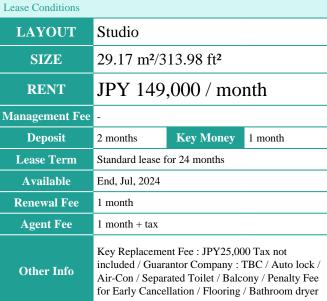

Delivery box

\*The actual Layout & Size may differ slightly from this floor plans & pictures.

#301, 1-4-15, Hiroo, Shibuya-ku, Tokyo 150-0012, Japan +81 (0)3 6427 5860 inquiry@houserep-tokyo.com

Transaction Type: Intermediate Agent Fee: 1 month + tax

Website: www.houserep-tokyo.com

Tenant support fee: JPY.18,000+tax

**Facilities** 

Remarks