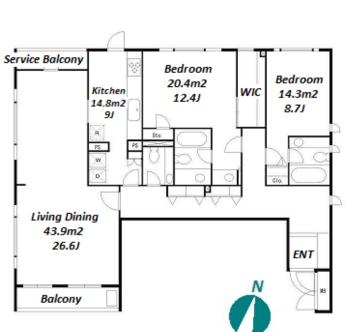

Cozy Low Rise & Spacious Apartment in Akasaka / Aoyama Area

HOUSEREP TOKYO INC.

#301, 1-4-15, Hiroo, Shibuya-ku, Tokyo 150-0012, Japan

inquiry@houserep-tokyo.com

ハウスレップ トーキョー 株式会社

+81 (0)3 6427 5860

| *The actual Layout & Size may differ slightly fi | from this floor plans & pictures. |
|--------------------------------------------------|-----------------------------------|
|--------------------------------------------------|-----------------------------------|

Transaction Type : Intermediate Agent Fee : 1 month + tax

Website : www.houserep-tokyo.com

| Lease Conditions     | Lease Conditions                                                                                                                                                                                |                       |         |  |  |  |
|----------------------|-------------------------------------------------------------------------------------------------------------------------------------------------------------------------------------------------|-----------------------|---------|--|--|--|
| LAYOUT               | 2 BR                                                                                                                                                                                            |                       |         |  |  |  |
| SIZE                 | 139.65 m²/1503.18 ft²                                                                                                                                                                           |                       |         |  |  |  |
| RENT                 | JPY 625,000 / month                                                                                                                                                                             |                       |         |  |  |  |
| Management Fee       | JPY30,000/month                                                                                                                                                                                 |                       |         |  |  |  |
| Deposit              | 2 months                                                                                                                                                                                        | Key Money             | 1 month |  |  |  |
| Lease Term           | Standard lease for 24 months                                                                                                                                                                    |                       |         |  |  |  |
| Available            | End, Aug, 2024                                                                                                                                                                                  |                       |         |  |  |  |
| Renewal Fee          | 1 month                                                                                                                                                                                         |                       |         |  |  |  |
| Agent Fee            | 1 month + tax                                                                                                                                                                                   |                       |         |  |  |  |
| Other Info           | Key Replacement Fee : JPY20,000 Tax not<br>included / Guarantor Company : TBC / Auto lock /<br>Fridge / Air-Con / Separated Toilet / Balcony /<br>Flooring / Washer / Dryer / Dishwasher / Oven |                       |         |  |  |  |
| Building Information |                                                                                                                                                                                                 |                       |         |  |  |  |
|                      |                                                                                                                                                                                                 | The set la secondaria |         |  |  |  |