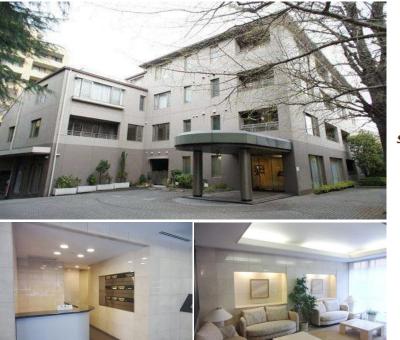

|                  | FOR RENT Property ID No. :65592   |     | HOUSEREP TOKYO INC. Website : www.houserep-tokyo.com |      |        |                                                                                          |  |
|------------------|-----------------------------------|-----|------------------------------------------------------|------|--------|------------------------------------------------------------------------------------------|--|
| Property<br>Name | K6 COURT                          |     | Unit No.                                             | ТҮРЕ |        | Nogizaka Station on Chiyoda Line (5 min)<br>Aoyamaicchoume Station on Ginza Line (7 min) |  |
|                  |                                   |     | 201                                                  | Apt. | Access |                                                                                          |  |
| Address          | 8-11-1, Akasaka, Minato-Ku, Tokyo |     |                                                      |      |        |                                                                                          |  |
|                  |                                   | • • |                                                      |      |        |                                                                                          |  |

Cozy Low Rise & Spacious Apartment in Akasaka / Aoyama Area

HOUSEREP TOKYO INC.

#301, 1-4-15, Hiroo, Shibuya-ku, Tokyo 150-0012, Japan

inquiry@houserep-tokyo.com

ハウスレップ トーキョー 株式会社

+81 (0)3 6427 5860

| *The actual Layout & Size may differ slightly fi | from this floor plans & pictures. |
|--------------------------------------------------|-----------------------------------|
|--------------------------------------------------|-----------------------------------|