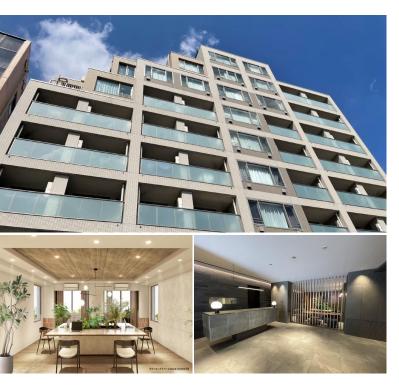

Website: www.houserep-tokyo.com

**Property** 

Name

Address 3-21-14, Minamiazabu, Minato-Ku, Tokyo

**MINAMIAZABU** 

FRONTIER RESIDENCE

Stylish Apt. near "Azabujuban", " Hiroo", "Shirokane Shopping Street"

\*The actual Layout & Size may differ slightly from this floor plans & pictures

| Building Information |                          |                          |         |  |
|----------------------|--------------------------|--------------------------|---------|--|
| Completion           | Sep, 2006                | Earthquake<br>Resistance | New     |  |
| Structure            | RC, 10 floors above      |                          |         |  |
| Car Parking          | TBC                      |                          |         |  |
| Bicycle Parking      | for 1 space ( Included ) |                          |         |  |
| Music<br>Instrument  | Negotiable               | Pet                      | Allowed |  |
|                      |                          |                          |         |  |

Motorcycle Parking (extra charge) / Near Large

Parks / Front desk / Janitor / Delivery box / Elevator