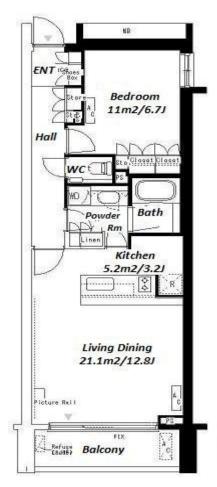

#301, 1-4-15, Hiroo, Shibuya-ku, Tokyo 150-0012, Japan +81 (0)3 6427 5860 inquiry@houserep-tokyo.com

Transaction Type: Intermediate Agent Fee: 1 month + tax

Website: www.houserep-tokyo.com

| Lease Conditions      |                                                                                                                                                                                                                           |           |   |  |
|-----------------------|---------------------------------------------------------------------------------------------------------------------------------------------------------------------------------------------------------------------------|-----------|---|--|
| LAYOUT                | 1 BR                                                                                                                                                                                                                      |           |   |  |
| SIZE                  | 54.63 m <sup>2</sup> /588.03 ft <sup>2</sup>                                                                                                                                                                              |           |   |  |
| RENT                  | JPY 365,000 / month                                                                                                                                                                                                       |           |   |  |
| <b>Management Fee</b> | JPY15,000/month                                                                                                                                                                                                           |           |   |  |
| Deposit               | 1 month                                                                                                                                                                                                                   | Key Money | - |  |
| Lease Term            | Standard lease for 24 months                                                                                                                                                                                              |           |   |  |
| Available             | Now                                                                                                                                                                                                                       |           |   |  |
| Renewal Fee           | 1 month                                                                                                                                                                                                                   |           |   |  |
| Agent Fee             | 1 month + tax                                                                                                                                                                                                             |           |   |  |
| Other Info            | Key Replacement Fee: JPY20,000 Tax not included / Guarantor Company: TBC / No Key Money / Auto lock / Air-Con / Separated Toilet / Balcony / Penalty Fee for Early Cancellation / Musical Instrument Negotiable / CS/CATV |           |   |  |
|                       |                                                                                                                                                                                                                           |           |   |  |