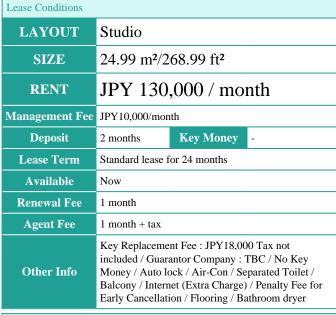

Earthquake

Resistance

New

\*The actual Layout & Size may differ slightly from this floor plans & pictures.

+81 (0)3 6427 5860

inquiry@houserep-tokyo.com

Transaction Type: Intermediate Agent Fee: 1 month + tax

Website: www.houserep-tokyo.com

Tenant support fee: JPY.10,000+tax/2years

Sep, 2006

RC, 7 floors above

Internet fee: JPY.1,500+tax/month / Pet:additional deposit (1 month)/ Pet: a small dog or a cat