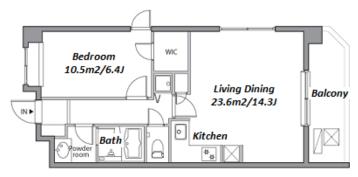

box / Elevator / Security / Close to Station

\*The actual Layout & Size may differ slightly from this floor plans & pictures.

#301, 1-4-15, Hiroo, Shibuya-ku, Tokyo 150-0012, Japan +81 (0)3 6427 5860 inquiry@houserep-tokyo.com