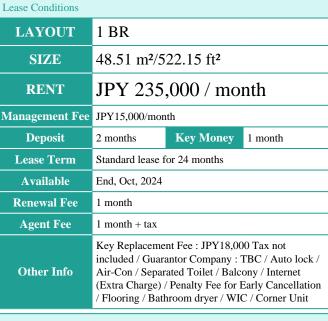

Transaction Type: Intermediate Agent Fee: 1 month + tax

Website: www.houserep-tokyo.com

Tenant support fee: JPY.10,000+tax/2years

Remarks

Internet fee: JPY.1,500+tax/month / Pet:additional deposit (1 month) / Pet: a small dog or a cat