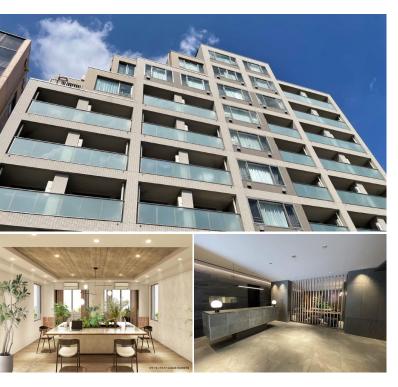

FOR RENT

**MINAMIAZABU** 

Property ID No.:631

HOUSEREP TOKYO INC.

Access

Website: www.houserep-tokyo.com

Address

**Property** 

Name

3-21-14, Minamiazabu, Minato-Ku, Tokyo

FRONTIER RESIDENCE

Apt.

**TYPE** 

Unit No.

520

Shirokanedai Station on Namboku Line (8 min) Shirokanedai Station on Mita Line (8 min)

Stylish Apt. near "Azabujuban", "Hiroo", "Shirokane Shopping Street"

\*The actual Layout & Size may differ slightly from this floor plans & pictures

Transaction Type: Intermediate Agent Fee: 1 month + tax

Website: www.houserep-tokyo.com

| Lease Conditions      |                                                                                                                                                                                                                             |                          |         |
|-----------------------|-----------------------------------------------------------------------------------------------------------------------------------------------------------------------------------------------------------------------------|--------------------------|---------|
| LAYOUT                | 1 BR                                                                                                                                                                                                                        |                          |         |
| SIZE                  | 40.91 m <sup>2</sup> /440.35 ft <sup>2</sup>                                                                                                                                                                                |                          |         |
| RENT                  | JPY 270,000 / month                                                                                                                                                                                                         |                          |         |
| <b>Management Fee</b> | JPY15,000/month                                                                                                                                                                                                             |                          |         |
| Deposit               | 1 month                                                                                                                                                                                                                     | Key Money                | -       |
| Lease Term            | Standard lease for 24 months                                                                                                                                                                                                |                          |         |
| Available             | Early, Oct, 2024                                                                                                                                                                                                            |                          |         |
| Renewal Fee           | 1 month                                                                                                                                                                                                                     |                          |         |
| Agent Fee             | 1 month + tax                                                                                                                                                                                                               |                          |         |
| Other Info            | Key Replacement Fee : JPY20,000 Tax not included / Guarantor Company : TBC / No Key Money / Auto lock / Air-Con / Separated Toilet / Balcony / Penalty Fee for Early Cancellation / Musical Instrument Negotiable / CS/CATV |                          |         |
| Building Information  |                                                                                                                                                                                                                             |                          |         |
| Completion            | Sep, 2006                                                                                                                                                                                                                   | Earthquake<br>Resistance | New     |
| Structure             | RC, 10 floors above                                                                                                                                                                                                         |                          |         |
| Car Parking           | TBC                                                                                                                                                                                                                         |                          |         |
| Bicycle Parking       | for 1 space ( Included )                                                                                                                                                                                                    |                          |         |
| Music<br>Instrument   | Negotiable                                                                                                                                                                                                                  | Pet                      | Allowed |
|                       |                                                                                                                                                                                                                             |                          |         |