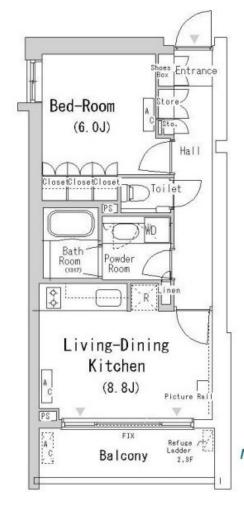

Website: www.houserep-tokyo.com

| Lease Conditions      |                                                                                                                                                                                                                             |                          |         |
|-----------------------|-----------------------------------------------------------------------------------------------------------------------------------------------------------------------------------------------------------------------------|--------------------------|---------|
| LAYOUT                | 1 BR                                                                                                                                                                                                                        |                          |         |
| SIZE                  | 40.91 m <sup>2</sup> /440.35 ft <sup>2</sup>                                                                                                                                                                                |                          |         |
| RENT                  | JPY 270,000 / month                                                                                                                                                                                                         |                          |         |
| <b>Management Fee</b> | JPY15,000/month                                                                                                                                                                                                             |                          |         |
| Deposit               | 1 month                                                                                                                                                                                                                     | Key Money                | -       |
| Lease Term            | Standard lease for 24 months                                                                                                                                                                                                |                          |         |
| Available             | Early, Oct, 2024                                                                                                                                                                                                            |                          |         |
| Renewal Fee           | 1 month                                                                                                                                                                                                                     |                          |         |
| Agent Fee             | 1 month + tax                                                                                                                                                                                                               |                          |         |
| Other Info            | Key Replacement Fee : JPY20,000 Tax not included / Guarantor Company : TBC / No Key Money / Auto lock / Air-Con / Separated Toilet / Balcony / Penalty Fee for Early Cancellation / Musical Instrument Negotiable / CS/CATV |                          |         |
| Building Information  |                                                                                                                                                                                                                             |                          |         |
| Completion            | Sep, 2006                                                                                                                                                                                                                   | Earthquake<br>Resistance | New     |
| Structure             | RC, 10 floors above                                                                                                                                                                                                         |                          |         |
| Car Parking           | TBC                                                                                                                                                                                                                         |                          |         |
| Bicycle Parking       | for 1 space ( Included )                                                                                                                                                                                                    |                          |         |
| Music<br>Instrument   | Negotiable                                                                                                                                                                                                                  | Pet                      | Allowed |
|                       |                                                                                                                                                                                                                             |                          |         |