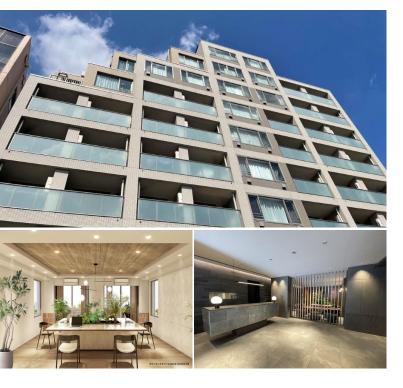

FRONTIER RESIDENCE MINAMIAZABU Unit No.

Apt. Access

**TYPE** 

Shirokanedai Station on Namboku Line (8 min) Shirokanedai Station on Mita Line (8 min)

3-21-14, Minamiazabu, Minato-Ku, Tokyo

Stylish Apt. near "Azabujuban", "Hiroo", "Shirokane Shopping Street"

RC, 10 floors above

for 1 space (Included)

Pet

Motorcycle Parking (TBC) / Near Large Parks /

Front desk / Janitor / Delivery box / Elevator

Allowed

TBC

Negotiable