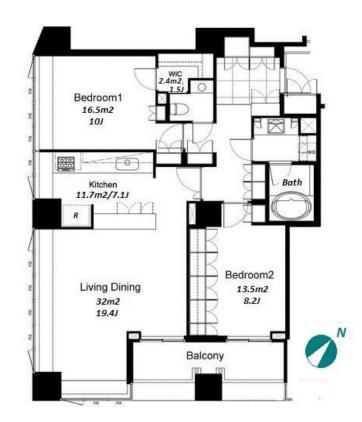

## Stylish High-rise Apt. along Meguro River

2-2-2, Shimomeguro, Meguro-Ku, Tokyo

2 BR **LAYOUT** 103.64 m<sup>2</sup>/1115.57 ft<sup>2</sup> SIZE JPY 570,000 / month RENT **Management Fee Deposit** 2 months **Key Money** 1 month **Lease Term** Standard lease for 24 months Available End, Oct, 2024 Renewal Fee 1 month **Agent Fee** 1 month + taxKey Replacement Fee: JPY15,000 Tax not included / Guarantor Company: TBC / Auto lock / Fridge / Air-Con / Separated Toilet / Balcony / Penalty Fee for Early Other Info Cancellation / CS/CATV / Flooring / Floor Heating / Washer / Drver / Dishwasher / Oven / Bathroom drver / **Building Information** 