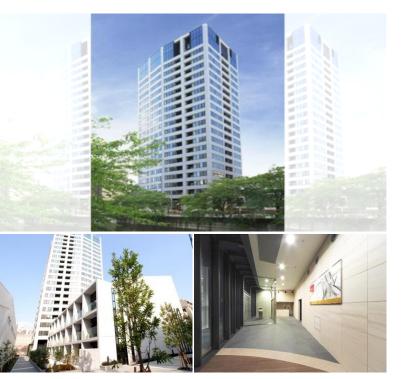

## PARK CUBE MEGURO TOWER

Unit No. **TYPE** 

1604

Meguro Station on JR Yamanote Line (6 min) Meguro Station on Namboku Line (6 min) Meguro Station on Mita Line (6 min)

Lease Conditions

## Stylish High-rise Apt. along Meguro River

2-2-2, Shimomeguro, Meguro-Ku, Tokyo

2 BR **LAYOUT** 103.64 m<sup>2</sup>/1115.57 ft<sup>2</sup> SIZE JPY 570,000 / month RENT **Management Fee Deposit** 2 months **Key Money** 1 month **Lease Term** Standard lease for 24 months Available End, Oct, 2024 Renewal Fee 1 month **Agent Fee** 1 month + taxKey Replacement Fee: JPY15,000 Tax not included / Guarantor Company: TBC / Auto lock / Fridge / Air-Con / Separated Toilet / Balcony / Penalty Fee for Early Other Info Cancellation / CS/CATV / Flooring / Floor Heating / Washer / Drver / Dishwasher / Oven / Bathroom drver / **Building Information** 

Completion Feb, 2008 New Resistance Structure RC, 22 floors above and 2 basement floors **Car Parking** JPY40,000 + tax / month**Bicycle Parking** for 1 space (Included) Music Pet N/A Instrument Motorcycle Parking (TBC) / Gym (( Included )) / Within 20 min to Roppongi by train / Near Large