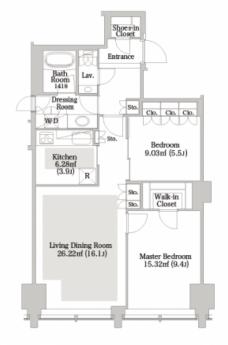

/ Elevator / High-rise

Negotiable

\*The actual Layout & Size may differ slightly from this floor plans & pictures.

#301, 1-4-15, Hiroo, Shibuya-ku, Tokyo 150-0012, Japan +81 (0)3 6427 5860 inquiry@houserep-tokyo.com