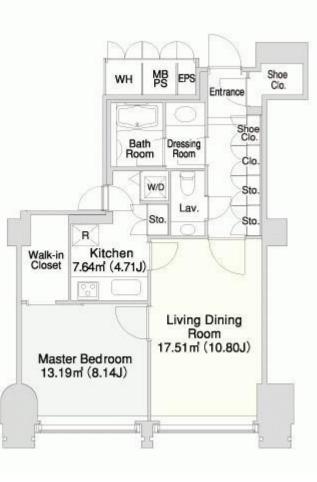

| Lease Conditions     |                                                                                                                                                                                                             |                          |     |  |  |  |
|----------------------|-------------------------------------------------------------------------------------------------------------------------------------------------------------------------------------------------------------|--------------------------|-----|--|--|--|
| LAYOUT               | 1 BR                                                                                                                                                                                                        |                          |     |  |  |  |
| SIZE                 | 59.26 m²/637.86 ft²                                                                                                                                                                                         |                          |     |  |  |  |
| RENT                 | JPY 395,000 / month                                                                                                                                                                                         |                          |     |  |  |  |
| Management Fee       | -                                                                                                                                                                                                           |                          |     |  |  |  |
| Deposit              | 2 months                                                                                                                                                                                                    | Key Money                | -   |  |  |  |
| Lease Term           | Fixed term lease for 36 months                                                                                                                                                                              |                          |     |  |  |  |
| Available            | End, Oct, 2024                                                                                                                                                                                              |                          |     |  |  |  |
| <b>Renewal Fee</b>   | -                                                                                                                                                                                                           |                          |     |  |  |  |
| Agent Fee            | 1 month + tax                                                                                                                                                                                               |                          |     |  |  |  |
| Other Info           | Depreciation : 1 month / No Key Money / Auto<br>lock / Air-Con / Separated Toilet / Penalty Fee for<br>Early Cancellation / Musical Instrument Negotiable<br>/ Washer / Dryer / Oven / Bathroom dryer / WIC |                          |     |  |  |  |
| Building Information |                                                                                                                                                                                                             |                          |     |  |  |  |
| Completion           | Jan, 2004                                                                                                                                                                                                   | Earthquake<br>Resistance | New |  |  |  |
| Structure            | <b>BC</b> 32 floors above and 2 basement floors                                                                                                                                                             |                          |     |  |  |  |