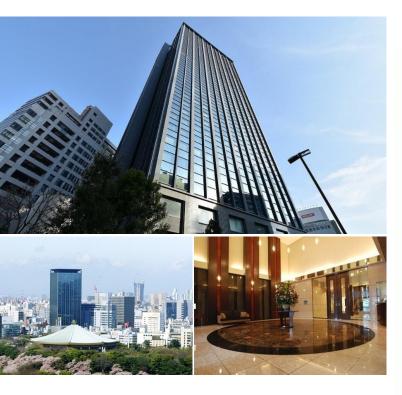

High Rise Tower Residence in Iidabashi /Suidobashi Area

\*The actual Layout & Size may differ slightly from this floor plans & pictures.

Transaction Type : Intermediate Agent Fee : 1 month + tax

Website : www.houserep-tokyo.com

Structure RC, 32 floors above and 2 basement floors **Car Parking** JPY40,000 ~ 70,000/ month Bicycle Parking TBC Music Negotiable Negotiable Pet Instrument Motorcycle Parking (TBC) / Trunk Room (TBC) / Gym ((Included)) / Within 20 min to Tokyo Facilities station by car / Near Large Parks / French Community / Front desk / Elevator / Close to Station / High-rise