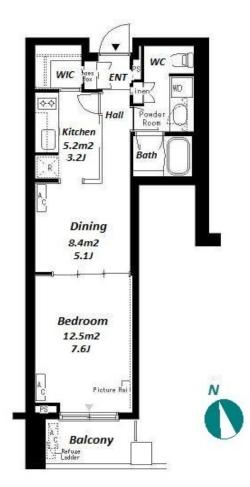

## Lease Conditions 1 BR **LAYOUT** 40.76 m<sup>2</sup>/438.73 ft<sup>2</sup> SIZE JPY 269,000 / month RENT JPY15,000/month Management Fee **Deposit** 1 month **Key Money Lease Term** Standard lease for 24 months Available Mid. Jul. 2024 Renewal Fee 1 month **Agent Fee** 1 month + taxKey Replacement Fee: JPY20,000 Tax not included / Guarantor Company: TBC / No Key Other Info Money / Auto lock / Air-Con / Separated Toilet / Balcony / Penalty Fee for Early Cancellation / Musical Instrument Negotiable / CS/CATV / WIC **Building Information** Earthquake Completion Sep, 2006 New Resistance Structure RC, 10 floors above **Car Parking** TBC