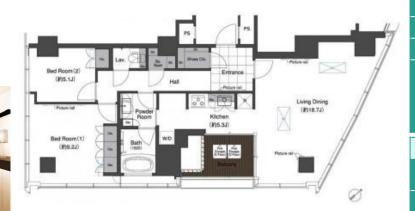

Luxury High Rise Apt. near Hamarikyu Gardens w/ Bay View

inquiry@houserep-tokyo.com

2 BR **LAYOUT** 88.78 m<sup>2</sup>/955.61 ft<sup>2</sup> SIZE JPY 610,000 / month RENT **Management Fee Deposit** 2 months **Key Money** Standard lease for 24 months **Lease Term** Available Mid, Oct, 2024 Renewal Fee 1 month **Agent Fee** 1 month + taxKey Replacement Fee: JPY20,000 Tax not included / No Key Money / Auto lock / Air-Con / Other Info Separated Toilet / Balcony / Penalty Fee for Early Cancellation / Flooring / Bathroom dryer

\*The actual Layout & Size may differ slightly from this floor plans & pictures.

+81 (0)3 6427 5860

 $\label{thm:continuous} Transaction \ Type: Intermediate \\ Agent \ Fee: 1 \ month + tax$ 

Website: www.houserep-tokyo.com