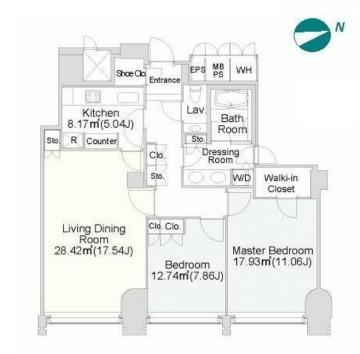

 $\label{eq:Transaction} Type: Intermediate \\ Agent Fee: 1 month + tax$ 

Website: www.houserep-tokyo.com

Kudannshita Station on Tozai Line (5 min)

| e (11 min)            |                                                                                                                                                           |
|-----------------------|-----------------------------------------------------------------------------------------------------------------------------------------------------------|
| ease Conditions       |                                                                                                                                                           |
| LAYOUT                | 2 BR                                                                                                                                                      |
| SIZE                  | 94.5 m <sup>2</sup> /1017.18 ft <sup>2</sup>                                                                                                              |
| RENT                  | JPY 640,000 / month                                                                                                                                       |
| <b>Janagement Fee</b> | -                                                                                                                                                         |
| Deposit               | 2 months Key Money -                                                                                                                                      |
| Lease Term            | Fixed term lease for 36 months                                                                                                                            |
| Available             | End, Oct, 2024                                                                                                                                            |
| Renewal Fee           | -                                                                                                                                                         |
| Agent Fee             | 1 month + tax                                                                                                                                             |
| Other Info            | Depreciation: 1 month / No Key Money / Auto lock / Fridge / Air-Con / Separated Toilet / Penalty Fee for Early Cancellation / Washer / Dryer / Oven / WIC |
| Building Information  | n                                                                                                                                                         |
| Completion            | Jan, 2004 Earthquake Resistance New                                                                                                                       |
| Structure             | RC, 32 floors above and 2 basement floors                                                                                                                 |
| Car Parking           | TBC                                                                                                                                                       |