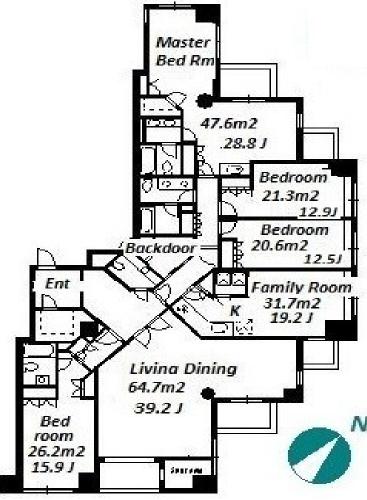

Transaction Type: Intermediate Agent Fee: 1 month + tax

Website: www.houserep-tokyo.com

| Lease Conditions     |                                                                                                                                                                             |                          |     |
|----------------------|-----------------------------------------------------------------------------------------------------------------------------------------------------------------------------|--------------------------|-----|
| LAYOUT               | 4 BR                                                                                                                                                                        |                          |     |
| SIZE                 | 301.05 m <sup>2</sup> /3240.47 ft <sup>2</sup>                                                                                                                              |                          |     |
| RENT                 | JPY 1,950,000 / month                                                                                                                                                       |                          |     |
| Management Fee       | -                                                                                                                                                                           |                          |     |
| Deposit              | 4 months                                                                                                                                                                    | Key Money                | -   |
| Lease Term           | Fixed term lease for 24 months                                                                                                                                              |                          |     |
| Available            | Now                                                                                                                                                                         |                          |     |
| Renewal Fee          | -                                                                                                                                                                           |                          |     |
| Agent Fee            | 1 month + tax                                                                                                                                                               |                          |     |
| Other Info           | Guarantor Company: TBC / No Key Money / Auto lock / Fridge / Air-Con / Separated Toilet / Balcony / Penalty Fee for Early Cancellation / Washer / Dryer / Dishwasher / Oven |                          |     |
| Building Information |                                                                                                                                                                             |                          |     |
| Completion           | Sep, 2003                                                                                                                                                                   | Earthquake<br>Resistance | New |
| Structure            | SRC, 22 floors above and 2 basement floors                                                                                                                                  |                          |     |
| Car Parking          | $JPY45,000 \sim 60,000 + tax / month$                                                                                                                                       |                          |     |
| Bicycle Parking      | TBC                                                                                                                                                                         |                          |     |
| Music<br>Instrument  | -                                                                                                                                                                           | Pet                      | N/A |