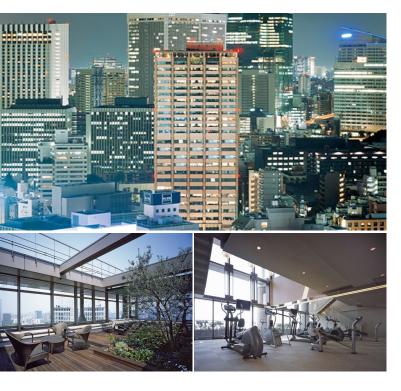

2305

Access

Tameikesannnou Station on Ginza Line (5 min) Akasaka Station on Chiyoda Line (5 min)

2-17-1, Akasaka, Minato-Ku, Tokyo Address

Luxury Tower Residence w/ Roof Top in Akasaka, near "Ark Hills"

## Earthquake Completion Sep, 2000 New Resistance Structure SRC, 25 floors above and 2 basement floors TBC Car Parking **Bicycle Parking** TBC Music Pet Negotiable Instrument Motorcycle Parking (TBC) / Trunk Room (TBC) / Gym (JPY15,000/month) / Within 20 min walk to Roppongi / Within 20 min to Roppongi by train / Within 20 min to **Facilities** Tokyo station by car / Near Large Parks / Front desk /