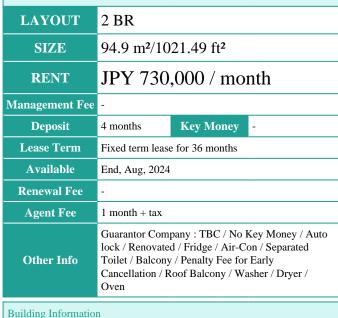

FOR RENT Property ID No.:40545

HOUSEREP TOKYO INC.

Website: www.houserep-tokyo.com

Lease Conditions

**Property** Name

AKASAKA TAMEIKE TOWER **RESIDENCE** 

Unit No. TYPE

Apt.

## Earthquake Completion Sep, 2000 New Resistance Structure SRC, 25 floors above and 2 basement floors TBC Car Parking **Bicycle Parking** TBC Music Pet Negotiable Instrument Motorcycle Parking (TBC) / Trunk Room (TBC) / Gym (JPY15,000/month) / Within 20 min walk to Roppongi / Within 20 min to Roppongi by train / Within 20 min to **Facilities** Tokyo station by car / Near Large Parks / Front desk /