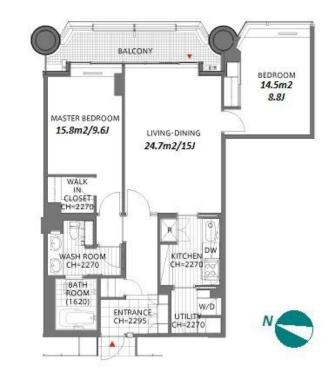

\*The actual Layout & Size may differ slightly from this floor plans & pictures

#301, 1-4-15, Hiroo, Shibuya-ku, Tokyo 150-0012, Japan +81 (0)3 6427 5860 inquiry@houserep-tokyo.com

Transaction Type: Intermediate Agent Fee: 1 month + tax