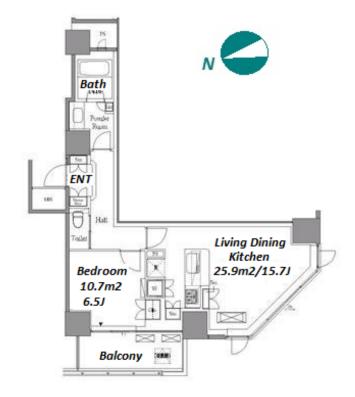

## Stylish High Rise Apt. in Meguro / Gotanda, near Meguro River

Lease Conditions 1 BR LAYOUT 57.34 m<sup>2</sup>/617.2 ft<sup>2</sup> SIZE JPY 250,000 / month RENT JPY15,000/month Management Fee 1 month **Deposit** 2 months **Key Money Lease Term** Standard lease for 24 months **Available** End, Jul, 2024 Renewal Fee 1 month **Agent Fee** 1 month + taxKey Replacement Fee: JPY20,000 Tax not included / Guarantor Company: TBC / Auto lock / Air-Con / Other Info Separated Toilet / Balcony / Internet (Extra Charge) / Penalty Fee for Early Cancellation / Musical Instrument Negotiable / Flooring / Bathroom dryer / Corner Unit **Building Information Earthquake** Jan, 2007 New Completion Resistance Structure RC, 30 floors above Car Parking TBC **Bicycle Parking** TBC

\*The actual Layout & Size may differ slightly from this floor plans & pictures

HouseRep Tokyo Inc. ハウスレップトーキョー株式会社

#301, 1-4-15, Hiroo, Shibuya-ku, Tokyo 150-0012, Japan +81 (0)3 6427 5860 inquiry@houserep-tokyo.com