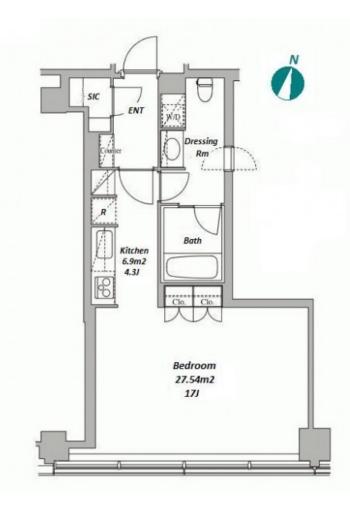

Transaction Type: Intermediate Agent Fee: 1 month + tax

Website: www.houserep-tokyo.com

Remarks

| Lease Conditions      |                                                                                                                                    |                          |            |
|-----------------------|------------------------------------------------------------------------------------------------------------------------------------|--------------------------|------------|
| LAYOUT                | Studio                                                                                                                             |                          |            |
| SIZE                  | 54.68 m <sup>2</sup> /588.57 ft <sup>2</sup>                                                                                       |                          |            |
| RENT                  | JPY 450,000 / month                                                                                                                |                          |            |
| <b>Management Fee</b> | -                                                                                                                                  |                          |            |
| Deposit               | 2 months                                                                                                                           | Key Money                | -          |
| Lease Term            | Fixed term lease for 36 months                                                                                                     |                          |            |
| Available             | Now                                                                                                                                |                          |            |
| Renewal Fee           | -                                                                                                                                  |                          |            |
| Agent Fee             | 1 month + tax                                                                                                                      |                          |            |
| Other Info            | Depreciation: 1 month / No Key Money / Auto lock / Air-Con / Separated Toilet / Penalty Fee for Early Cancellation / Floor Heating |                          |            |
| Building Information  |                                                                                                                                    |                          |            |
| Completion            | Aug, 2009                                                                                                                          | Earthquake<br>Resistance | New        |
| Structure             | RC, 33 floors above and 3 basement floors                                                                                          |                          |            |
| Car Parking           | TBC                                                                                                                                |                          |            |
| Bicycle Parking       | ТВС                                                                                                                                |                          |            |
| Music<br>Instrument   | -                                                                                                                                  | Pet                      | Negotiable |
| Facilities            | Motorcycle Parking (TBC) / Gym (( Included )) /<br>Near Large Parks / Front desk / Concierge /<br>Elevator / Security / High-rise  |                          |            |