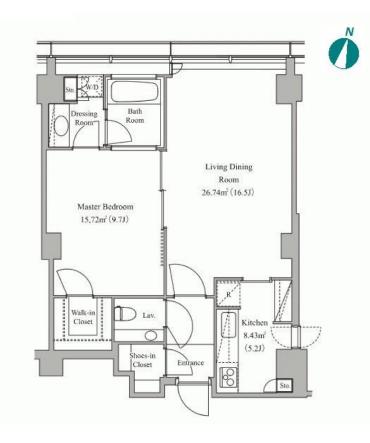

Transaction Type: Intermediate Agent Fee: 1 month + tax

Website: www.houserep-tokyo.com

| te Line (14 min)      |                                                                                                                                          |                          |             |
|-----------------------|------------------------------------------------------------------------------------------------------------------------------------------|--------------------------|-------------|
| Lease Conditions      |                                                                                                                                          |                          |             |
| LAYOUT                | 1 BR                                                                                                                                     |                          |             |
| SIZE                  | 72.56 m <sup>2</sup> /781.02 ft <sup>2</sup>                                                                                             |                          |             |
| RENT                  | JPY 640,000 / month                                                                                                                      |                          |             |
| <b>Management Fee</b> | -                                                                                                                                        |                          |             |
| Deposit               | 2 months                                                                                                                                 | Key Money                | -           |
| Lease Term            | Fixed term lease for 36 months                                                                                                           |                          |             |
| Available             | Early, Oct, 2024                                                                                                                         |                          |             |
| Renewal Fee           | -                                                                                                                                        |                          |             |
| Agent Fee             | 1 month + tax                                                                                                                            |                          |             |
| Other Info            | Depreciation: 1 month / No Key Money / Auto lock / Air-Con / Separated Toilet / Penalty Fee for Early Cancellation / Floor Heating / WIC |                          |             |
| Building Information  |                                                                                                                                          |                          |             |
| Completion            | Aug, 2009                                                                                                                                | Earthquake<br>Resistance | New         |
| Structure             | RC, 33 floors above and 3 basement floors                                                                                                |                          |             |
| Car Parking           | extra charge                                                                                                                             |                          |             |
| Bicycle Parking       | TBC                                                                                                                                      |                          |             |
| Music<br>Instrument   | -                                                                                                                                        | Pet                      | Negotiable  |
|                       | M 1 5 .                                                                                                                                  | (TD) () / C              | (( <b>T</b> |