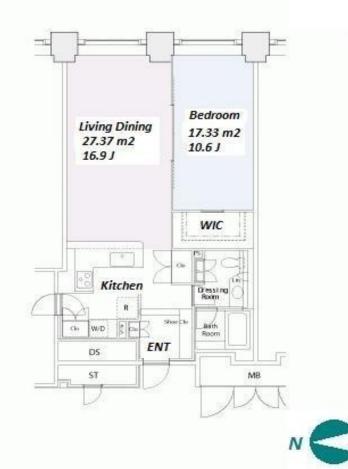

Transaction Type: Intermediate Agent Fee: 1 month + tax

Website: www.houserep-tokyo.com

| Lease Conditions       |                                                                                                                        |                          |            |
|------------------------|------------------------------------------------------------------------------------------------------------------------|--------------------------|------------|
| LAYOUT                 | 1 BR                                                                                                                   |                          |            |
| SIZE                   | 75.52 m <sup>2</sup> /812.89 ft <sup>2</sup>                                                                           |                          |            |
| RENT                   | JPY 550,000 / month                                                                                                    |                          |            |
| <b>Management Fee</b>  | -                                                                                                                      |                          |            |
| Deposit                | 4 months                                                                                                               | Key Money                | -          |
| Lease Term             | Fixed term lease for 36 months                                                                                         |                          |            |
| Available              | Now                                                                                                                    |                          |            |
| Renewal Fee            | -                                                                                                                      |                          |            |
| Agent Fee              | 1 month + tax                                                                                                          |                          |            |
| Other Info             | Guarantor Company: TBC / Auto lock / Fridge /<br>Air-Con / Separated Toilet / Balcony / Washer /<br>Dryer / Oven / WIC |                          |            |
| Building Information   |                                                                                                                        |                          |            |
| Completion             | Jun, 2000                                                                                                              | Earthquake<br>Resistance | New        |
| Structure              | SRC, 35 floors above and 2 basement floors                                                                             |                          |            |
| Car Parking            | TBC                                                                                                                    |                          |            |
| <b>Bicycle Parking</b> | TBC                                                                                                                    |                          |            |
| Music<br>Instrument    | -                                                                                                                      | Pet                      | Negotiable |
|                        | Motorcycle Parking (TBC) / Gym (( Included )) / Within                                                                 |                          |            |