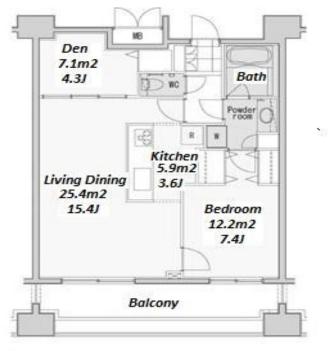

## Stylish Apt. in Nishiazabu near Roppongi / Hiroo / Omotesando

\*The actual Layout & Size may differ slightly from this floor plans & pictures.

HOUSEREP TOKYO INC. ハウスレップ トーキョー 株式会社 #301, 1-4-15, Hiroo, Shibuya-ku, Tokyo 150-0012, Japan

inquiry@houserep-tokyo.com

+81 (0)3 6427 5860

Transaction Type: Intermediate Agent Fee: 1 month + tax

Website: www.houserep-tokyo.com

| Lease Conditions      |                                                                                                                                                                                                                          |                          |         |
|-----------------------|--------------------------------------------------------------------------------------------------------------------------------------------------------------------------------------------------------------------------|--------------------------|---------|
| LAYOUT                | 1 BR+Den                                                                                                                                                                                                                 |                          |         |
| SIZE                  | 65.73 m <sup>2</sup> /707.51 ft <sup>2</sup>                                                                                                                                                                             |                          |         |
| RENT                  | JPY 340,000 / month                                                                                                                                                                                                      |                          |         |
| <b>Management Fee</b> | JPY15,000/month                                                                                                                                                                                                          |                          |         |
| Deposit               | 2 months                                                                                                                                                                                                                 | Key Money                | 1 month |
| Lease Term            | Standard lease for 24 months                                                                                                                                                                                             |                          |         |
| Available             | Now                                                                                                                                                                                                                      |                          |         |
| Renewal Fee           | 1 month                                                                                                                                                                                                                  |                          |         |
| Agent Fee             | 1 month + tax                                                                                                                                                                                                            |                          |         |
| Other Info            | Key Replacement Fee : JPY18,000 Tax not included / Guarantor Company : TBC / Auto lock / Air-Con / Separated Toilet / Balcony / Internet (Extra Charge) / Penalty Fee for Early Cancellation / Flooring / Bathroom dryer |                          |         |
| Building Information  |                                                                                                                                                                                                                          |                          |         |
| Completion            | Jul, 2004                                                                                                                                                                                                                | Earthquake<br>Resistance | New     |
| Structure             | SRC, 14 floors above                                                                                                                                                                                                     |                          |         |
| Car Parking           | TBC                                                                                                                                                                                                                      |                          |         |
| Bicycle Parking       | TBC                                                                                                                                                                                                                      |                          |         |
| Music<br>Instrument   | -                                                                                                                                                                                                                        | Pet                      | N/A     |
|                       |                                                                                                                                                                                                                          |                          |         |