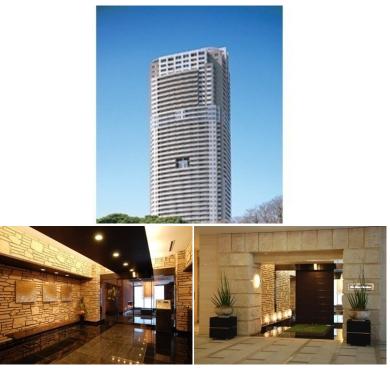

|                  | FOR RENT Property ID No. :3320  |  |          |      | HOUSEREP TOKYO INC. Website : www.houserep-tokyo.com |                                                   |  |
|------------------|---------------------------------|--|----------|------|------------------------------------------------------|---------------------------------------------------|--|
| Property<br>Name | LA TOUR SHIODOME                |  | Unit No. | ТҮРЕ |                                                      | Hamamatsuchou Station on JR Yamanote Line (3 min) |  |
|                  |                                 |  | 4804     | Apt. | Access                                               | Daimonn Station on Toei Asakusa Line (3 min)      |  |
| Address          | 1-1-1, Kaigan, Minato-Ku, Tokyo |  |          |      |                                                      | Shiodome Station on Oedo Line (4 min)             |  |
|                  |                                 |  |          |      |                                                      |                                                   |  |

## Luxury High Rise Tower Residence at Bay Front

| *The actual Layout & Size | may differ slightly | y from this floor plans & pictures. |  |
|---------------------------|---------------------|-------------------------------------|--|
|---------------------------|---------------------|-------------------------------------|--|

| Building Information |                                                                                                                                                                                                                                                                     |                          |         |  |  |  |
|----------------------|---------------------------------------------------------------------------------------------------------------------------------------------------------------------------------------------------------------------------------------------------------------------|--------------------------|---------|--|--|--|
| Completion           | Feb, 2004                                                                                                                                                                                                                                                           | Earthquake<br>Resistance | New     |  |  |  |
| Structure            | RC, 56 floors above and 2 basement floors                                                                                                                                                                                                                           |                          |         |  |  |  |
| Car Parking          | TBC                                                                                                                                                                                                                                                                 |                          |         |  |  |  |
| Bicycle Parking      | TBC                                                                                                                                                                                                                                                                 |                          |         |  |  |  |
| Music<br>Instrument  | Negotiable                                                                                                                                                                                                                                                          | Pet                      | Allowed |  |  |  |
| Facilities           | Motorcycle Parking (TBC) / Trunk Room (extra<br>charge) / Gym (( Included )) / Within 20 min to<br>Roppongi by train / Within 20 min to Tokyo station<br>by car / Near Large Parks / Front desk / Concierge /<br>Elevator / Security / Close to Station / High-rise |                          |         |  |  |  |