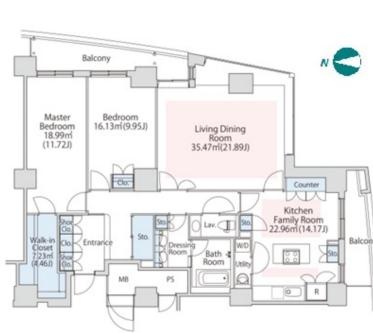

## Luxury High Rise Tower Residence at Bay Front

| *The actual Layout & Size | may differ slightly | y from this floor plans & pictures. |  |
|---------------------------|---------------------|-------------------------------------|--|
|---------------------------|---------------------|-------------------------------------|--|

Transaction Type : Intermediate Agent Fee : 1 month + tax

Website : www.houserep-tokyo.com

| Lease Conditions     | Lease Conditions                                                                                                                                                                                                                                     |           |   |  |  |  |
|----------------------|------------------------------------------------------------------------------------------------------------------------------------------------------------------------------------------------------------------------------------------------------|-----------|---|--|--|--|
| LAYOUT               | 2 BR                                                                                                                                                                                                                                                 |           |   |  |  |  |
| SIZE                 | 138.83 m²/1494.35 ft²                                                                                                                                                                                                                                |           |   |  |  |  |
| RENT                 | JPY 1,175,000 / month                                                                                                                                                                                                                                |           |   |  |  |  |
| Management Fee       | -                                                                                                                                                                                                                                                    |           |   |  |  |  |
| Deposit              | 2 months                                                                                                                                                                                                                                             | Key Money | - |  |  |  |
| Lease Term           | Fixed term lease for 36 months                                                                                                                                                                                                                       |           |   |  |  |  |
| Available            | Now                                                                                                                                                                                                                                                  |           |   |  |  |  |
| Renewal Fee          | -                                                                                                                                                                                                                                                    |           |   |  |  |  |
| Agent Fee            | 1 month + tax                                                                                                                                                                                                                                        |           |   |  |  |  |
| Other Info           | Depreciation : 1 month / No Key Money / Auto<br>lock / Fridge / Air-Con / Separated Toilet / Balcony<br>/ Internet Included / Penalty Fee for Early<br>Cancellation / Musical Instrument Negotiable /<br>Floor Heating / Washer / Dryer / Oven / WIC |           |   |  |  |  |
| Building Information |                                                                                                                                                                                                                                                      |           |   |  |  |  |