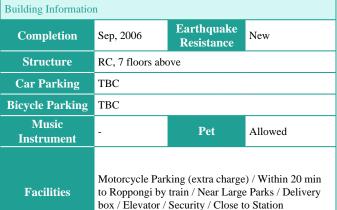

## Stylish Residence in Yutenji / Nakameguro

**RESIDIA YUTENJI** 

| Lease Conditions      |                                                                                                                                                                                                                                |           |         |
|-----------------------|--------------------------------------------------------------------------------------------------------------------------------------------------------------------------------------------------------------------------------|-----------|---------|
| LAYOUT                | 1 BR                                                                                                                                                                                                                           |           |         |
| SIZE                  | 46.49 m <sup>2</sup> /500.41 ft <sup>2</sup>                                                                                                                                                                                   |           |         |
| RENT                  | JPY 220,000 / month                                                                                                                                                                                                            |           |         |
| <b>Management Fee</b> | JPY15,000/month                                                                                                                                                                                                                |           |         |
| Deposit               | 2 months                                                                                                                                                                                                                       | Key Money | 1 month |
| Lease Term            | Standard lease for 24 months                                                                                                                                                                                                   |           |         |
| Available             | Now                                                                                                                                                                                                                            |           |         |
| Renewal Fee           | 1 month                                                                                                                                                                                                                        |           |         |
| Agent Fee             | 1 month + tax                                                                                                                                                                                                                  |           |         |
| Other Info            | Key Replacement Fee : JPY18,000 Tax not included / Guarantor Company : TBC / Auto lock / Air-Con / Separated Toilet / Balcony / Internet (Extra Charge) / Penalty Fee for Early Cancellation / Flooring / Bathroom dryer / WIC |           |         |