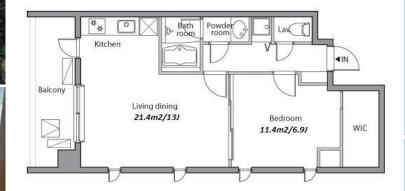

## Stylish Residence in Yutenji / Nakameguro

**RESIDIA YUTENJI** 

| Lease Conditions      |                                                                                                                                                                                                                                |           |         |
|-----------------------|--------------------------------------------------------------------------------------------------------------------------------------------------------------------------------------------------------------------------------|-----------|---------|
| LAYOUT                | 1 BR                                                                                                                                                                                                                           |           |         |
| SIZE                  | 46.49 m <sup>2</sup> /500.41 ft <sup>2</sup>                                                                                                                                                                                   |           |         |
| RENT                  | JPY 220,000 / month                                                                                                                                                                                                            |           |         |
| <b>Management Fee</b> | JPY15,000/month                                                                                                                                                                                                                |           |         |
| Deposit               | 2 months                                                                                                                                                                                                                       | Key Money | 1 month |
| Lease Term            | Standard lease for 24 months                                                                                                                                                                                                   |           |         |
| Available             | Now                                                                                                                                                                                                                            |           |         |
| Renewal Fee           | 1 month                                                                                                                                                                                                                        |           |         |
| Agent Fee             | 1 month + tax                                                                                                                                                                                                                  |           |         |
| Other Info            | Key Replacement Fee : JPY18,000 Tax not included / Guarantor Company : TBC / Auto lock / Air-Con / Separated Toilet / Balcony / Internet (Extra Charge) / Penalty Fee for Early Cancellation / Flooring / Bathroom dryer / WIC |           |         |

\*The actual Layout & Size may differ slightly from this floor plans & pictures.

HOUSEREP TOKYO INC. ハウスレップ トーキョー 株式会社 #301, 1-4-15, Hiroo, Shibuya-ku, Tokyo 150-0012, Japan

inquiry@houserep-tokyo.com

+81 (0)3 6427 5860