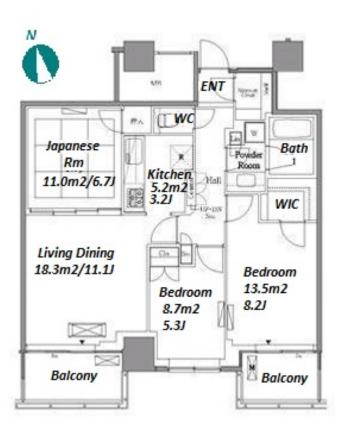

## Stylish High Rise Apt. in Meguro / Gotanda, near Meguro River

Lease Conditions 3 BR **LAYOUT** 76.92 m<sup>2</sup>/827.95 ft<sup>2</sup> SIZE JPY 365,000 / month RENT JPY15,000/month Management Fee **Deposit** 2 months **Key Money** 1 month **Lease Term** Standard lease for 24 months Available Now Renewal Fee 1 month **Agent Fee** 1 month + taxKey Replacement Fee: JPY20,000 Tax not included / Guarantor Company: TBC / Auto lock / Other Info Air-Con / Separated Toilet / Balcony / Penalty Fee for Early Cancellation / Musical Instrument Negotiable / Flooring / Bathroom dryer / WIC **Building Information** Earthquake Completion Jan, 2007 New Resistance Structure RC, 30 floors above **Car Parking** TBC **Bicycle Parking** TBC Music Negotiable Pet Negotiable Instrument

Motorcycle Parking (TBC) / Trunk Room (TBC) /

Gym ((Included)) / Front desk / Janitor / Delivery box / Elevator / Sky lounge / Security / High-rise

\*The actual Layout & Size may differ slightly from this floor plans & pictures