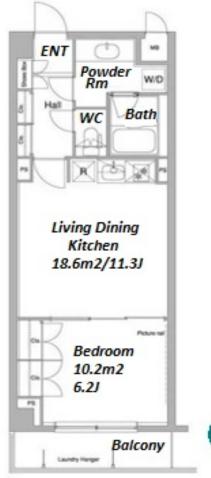

\*The actual Layout & Size may differ slightly from this floor plans & pictures.

Transaction Type: Intermediate Agent Fee: 1 month + tax

Website: www.houserep-tokyo.com

| Lease Conditions      |                                                                                                                                                                                                               |                          |         |
|-----------------------|---------------------------------------------------------------------------------------------------------------------------------------------------------------------------------------------------------------|--------------------------|---------|
| LAYOUT                | 1 BR                                                                                                                                                                                                          |                          |         |
| SIZE                  | 45.01 m <sup>2</sup> /484.48 ft <sup>2</sup>                                                                                                                                                                  |                          |         |
| RENT                  | JPY 180,000 / month                                                                                                                                                                                           |                          |         |
| <b>Management Fee</b> | JPY10,000/month                                                                                                                                                                                               |                          |         |
| Deposit               | 2 months                                                                                                                                                                                                      | Key Money                | -       |
| Lease Term            | Standard lease for 24 months                                                                                                                                                                                  |                          |         |
| Available             | End, Aug, 2024                                                                                                                                                                                                |                          |         |
| Renewal Fee           | 1 month                                                                                                                                                                                                       |                          |         |
| Agent Fee             | 1 month + tax                                                                                                                                                                                                 |                          |         |
| Other Info            | Key Replacement Fee : JPY30,000 Tax not included / Guarantor Company : TBC / No Key Money / Auto lock / Air-Con / Separated Toilet / Balcony / Penalty Fee for Early Cancellation / Flooring / Bathroom dryer |                          |         |
| Building Information  |                                                                                                                                                                                                               |                          |         |
| Completion            | Mar, 2005                                                                                                                                                                                                     | Earthquake<br>Resistance | New     |
| Structure             | RC, 3 floors above                                                                                                                                                                                            |                          |         |
| Car Parking           | TBC                                                                                                                                                                                                           |                          |         |
| Bicycle Parking       | ( Included )                                                                                                                                                                                                  |                          |         |
| Music<br>Instrument   | -                                                                                                                                                                                                             | Pet                      | Allowed |
| Facilities            | Motorcycle Parking (TBC) / Within 20 min to<br>Roppongi by train / Within 20 min to Tokyo station<br>by car / Near Large Parks / Janitor / Delivery box /<br>Elevator / Security                              |                          |         |