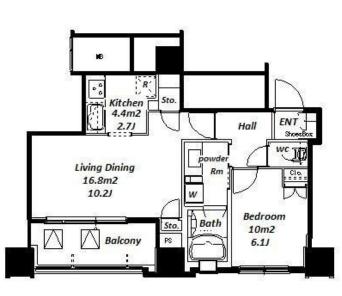

Stylish High Rise Apt. in Meguro along the "Meguro River"

| Lease Conditions     |                                                                                                                                                                              |           |          |  |  |  |  |
|----------------------|------------------------------------------------------------------------------------------------------------------------------------------------------------------------------|-----------|----------|--|--|--|--|
| LAYOUT               | 1 BR                                                                                                                                                                         |           |          |  |  |  |  |
| SIZE                 | 44.64 m <sup>2</sup> /480.5 ft <sup>2</sup>                                                                                                                                  |           |          |  |  |  |  |
| RENT                 | JPY 267,000 / month                                                                                                                                                          |           |          |  |  |  |  |
| Management Fee       | JPY10,000/month                                                                                                                                                              |           |          |  |  |  |  |
| Deposit              | 2 months                                                                                                                                                                     | Key Money | 2 months |  |  |  |  |
| Lease Term           | Standard lease for 24 months                                                                                                                                                 |           |          |  |  |  |  |
| Available            | Early, Aug, 2024                                                                                                                                                             |           |          |  |  |  |  |
| Renewal Fee          | 1 month                                                                                                                                                                      |           |          |  |  |  |  |
| Agent Fee            | 1 month + tax                                                                                                                                                                |           |          |  |  |  |  |
| Other Info           | Key Replacement Fee : JPY20,000 Tax not<br>included / Guarantor Company : TBC / Auto lock /<br>Air-Con / Separated Toilet / Balcony / CS/CATV /<br>Flooring / Bathroom dryer |           |          |  |  |  |  |
| Building Information |                                                                                                                                                                              |           |          |  |  |  |  |

\*The actual Layout & Size may differ slightly from this floor plans & pictures.

Transaction Type : Intermediate Agent Fee : 1 month + tax

Website : www.houserep-tokyo.com

Pet:additional deposit ( 1 month ) / Pet : a small dog only/ No cat