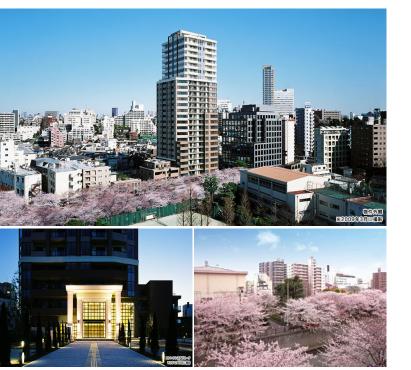

|                  | FOR RENT Property ID No. :27754  |  |          |      | HOUSEREP TOKYO INC. Website : www.houserep-tokyo.com |                                             |  |  |
|------------------|----------------------------------|--|----------|------|------------------------------------------------------|---------------------------------------------|--|--|
| Property<br>Name | MFPR MEGURO TOWER                |  | Unit No. | TYPE |                                                      | Meguro Station on JR Yamanote Line (7 min)  |  |  |
|                  |                                  |  | 609 Apt  | Apt. |                                                      | Meguro Station on Namboku Line (7 min)      |  |  |
|                  |                                  |  |          |      |                                                      | Meguro Station on Mita Line (7 min)         |  |  |
| Address          | 1-24-9, Meguro, Meguro-Ku, Tokyo |  |          |      |                                                      | Meguro Station on Tokyu Meguro Line (7 min) |  |  |
|                  |                                  |  |          |      |                                                      |                                             |  |  |

Stylish High Rise Apt. in Meguro along the "Meguro River"

| Lease Conditions     |                                                                                                                                                                              |           |          |  |  |  |  |
|----------------------|------------------------------------------------------------------------------------------------------------------------------------------------------------------------------|-----------|----------|--|--|--|--|
| LAYOUT               | 1 BR                                                                                                                                                                         |           |          |  |  |  |  |
| SIZE                 | 44.64 m <sup>2</sup> /480.5 ft <sup>2</sup>                                                                                                                                  |           |          |  |  |  |  |
| RENT                 | JPY 267,000 / month                                                                                                                                                          |           |          |  |  |  |  |
| Management Fee       | JPY10,000/month                                                                                                                                                              |           |          |  |  |  |  |
| Deposit              | 2 months                                                                                                                                                                     | Key Money | 2 months |  |  |  |  |
| Lease Term           | Standard lease for 24 months                                                                                                                                                 |           |          |  |  |  |  |
| Available            | Early, Aug, 2024                                                                                                                                                             |           |          |  |  |  |  |
| Renewal Fee          | 1 month                                                                                                                                                                      |           |          |  |  |  |  |
| Agent Fee            | 1 month + tax                                                                                                                                                                |           |          |  |  |  |  |
| Other Info           | Key Replacement Fee : JPY20,000 Tax not<br>included / Guarantor Company : TBC / Auto lock /<br>Air-Con / Separated Toilet / Balcony / CS/CATV /<br>Flooring / Bathroom dryer |           |          |  |  |  |  |
| Building Information |                                                                                                                                                                              |           |          |  |  |  |  |

| Bunding mormation      |                                           |                                                           |         |  |  |  |  |
|------------------------|-------------------------------------------|-----------------------------------------------------------|---------|--|--|--|--|
| Completion             | Feb, 2008                                 | Earthquake<br>Resistance                                  | New     |  |  |  |  |
| Structure              | RC, 25 floors above and 2 basement floors |                                                           |         |  |  |  |  |
| Car Parking            | extra charge                              |                                                           |         |  |  |  |  |
| <b>Bicycle Parking</b> | for 1 space (Included)                    |                                                           |         |  |  |  |  |
| Music<br>Instrument    | -                                         | Pet                                                       | Allowed |  |  |  |  |
| Facilities             | to Roppongi by                            | e) / Within 20 min<br>e Parks / Front<br>Elevator / High- |         |  |  |  |  |
| Remarks                |                                           |                                                           |         |  |  |  |  |