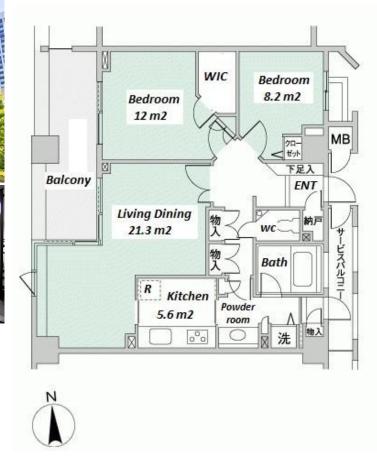

| Lease Conditions      |                                                                                                                      |                          |            |
|-----------------------|----------------------------------------------------------------------------------------------------------------------|--------------------------|------------|
| LAYOUT                | 2 BR                                                                                                                 |                          |            |
| SIZE                  | 71.42 m <sup>2</sup> /768.75 ft <sup>2</sup>                                                                         |                          |            |
| RENT                  | JPY 432,000 / month                                                                                                  |                          |            |
| <b>Management Fee</b> | -                                                                                                                    |                          |            |
| Deposit               | 2 months                                                                                                             | Key Money                | -          |
| Lease Term            | Fixed term lease for 36 months                                                                                       |                          |            |
| Available             | Now                                                                                                                  |                          |            |
| Renewal Fee           | -                                                                                                                    |                          |            |
| Agent Fee             | 1 month + tax                                                                                                        |                          |            |
| Other Info            | Depreciation: 1 month / Auto lock / Air-Con /<br>Balcony / Internet Included / Penalty Fee for Early<br>Cancellation |                          |            |
| Building Information  |                                                                                                                      |                          |            |
| Completion            | Mar, 1999                                                                                                            | Earthquake<br>Resistance | New        |
| Structure             | RC, 7 floors above and 1 basement floors                                                                             |                          |            |
| Car Parking           | TBC                                                                                                                  |                          |            |
| Bicycle Parking       | TBC                                                                                                                  |                          |            |
| Music<br>Instrument   | -                                                                                                                    | Pet                      | Negotiable |
|                       |                                                                                                                      |                          |            |