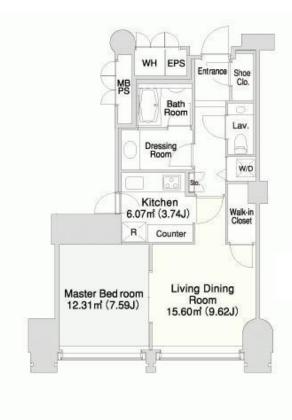

+81 (0)3 6427 5860

 $\label{eq:Transaction} Type: Intermediate \\ Agent Fee: 1 month + tax$ 

Website: www.houserep-tokyo.com

| Line (11 min)         |                                                                                                                                                                                                       |                          |            |
|-----------------------|-------------------------------------------------------------------------------------------------------------------------------------------------------------------------------------------------------|--------------------------|------------|
| Lease Conditions      |                                                                                                                                                                                                       |                          |            |
| LAYOUT                | 1 BR                                                                                                                                                                                                  |                          |            |
| SIZE                  | 53.49 m <sup>2</sup> /575.76 ft <sup>2</sup>                                                                                                                                                          |                          |            |
| RENT                  | JPY 365,000 / month                                                                                                                                                                                   |                          |            |
| <b>Management Fee</b> | -                                                                                                                                                                                                     |                          |            |
| Deposit               | 2 months                                                                                                                                                                                              | Key Money                | -          |
| Lease Term            | Fixed term lease for 36 months                                                                                                                                                                        |                          |            |
| Available             | Now                                                                                                                                                                                                   |                          |            |
| Renewal Fee           | -                                                                                                                                                                                                     |                          |            |
| Agent Fee             | 1 month + tax                                                                                                                                                                                         |                          |            |
| Other Info            | Depreciation: 1 month / No Key Money / Auto lock / Fridge / Air-Con / Separated Toilet / Penalty Fee for Early Cancellation / Washer / Dryer / Oven / WIC                                             |                          |            |
| Building Information  |                                                                                                                                                                                                       |                          |            |
| Completion            | Jan, 2004                                                                                                                                                                                             | Earthquake<br>Resistance | New        |
| Structure             | RC, 32 floors above and 2 basement floors                                                                                                                                                             |                          |            |
| Car Parking           | TBC                                                                                                                                                                                                   |                          |            |
| Bicycle Parking       | ТВС                                                                                                                                                                                                   |                          |            |
| Music<br>Instrument   | -                                                                                                                                                                                                     | Pet                      | Negotiable |
| Facilities            | Motorcycle Parking (TBC) / Trunk Room (TBC) / Gym (( Included )) / Within 20 min to Tokyo station by car / Near Large Parks / French Community / Front desk / Elevator / Close to Station / High-rise |                          |            |