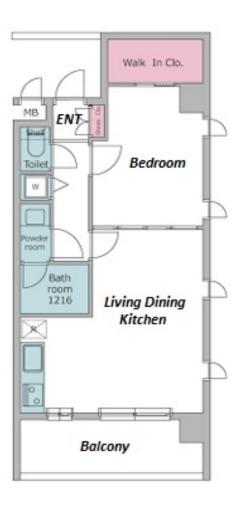

| Lease Conditions     |                                                                                                                                                                                                                              |                          |     |  |  |  |  |
|----------------------|------------------------------------------------------------------------------------------------------------------------------------------------------------------------------------------------------------------------------|--------------------------|-----|--|--|--|--|
| LAYOUT               | 1 BR                                                                                                                                                                                                                         |                          |     |  |  |  |  |
| SIZE                 | 46.49 m <sup>2</sup> /500.41 ft <sup>2</sup>                                                                                                                                                                                 |                          |     |  |  |  |  |
| RENT                 | JPY 263,000 / month                                                                                                                                                                                                          |                          |     |  |  |  |  |
| Management Fee       | JPY15,000/month                                                                                                                                                                                                              |                          |     |  |  |  |  |
| Deposit              | 2 months                                                                                                                                                                                                                     | nonths Key Money 1 mc    |     |  |  |  |  |
| Lease Term           | Standard lease for 24 months                                                                                                                                                                                                 |                          |     |  |  |  |  |
| Available            | Now                                                                                                                                                                                                                          |                          |     |  |  |  |  |
| Renewal Fee          | 1 month                                                                                                                                                                                                                      |                          |     |  |  |  |  |
| Agent Fee            | 1 month + tax                                                                                                                                                                                                                |                          |     |  |  |  |  |
| Other Info           | Key Replacement Fee : JPY18,000 Tax not<br>included / Guarantor Company : TBC / Auto lock /<br>Renovated / Air-Con / Separated Toilet / Balcony /<br>Penalty Fee for Early Cancellation / Flooring /<br>Bathroom dryer / WIC |                          |     |  |  |  |  |
| Building Information |                                                                                                                                                                                                                              |                          |     |  |  |  |  |
| Completion           | Sep, 2006                                                                                                                                                                                                                    | Earthquake<br>Resistance | New |  |  |  |  |
| Structure            | RC, 7 floors above                                                                                                                                                                                                           |                          |     |  |  |  |  |
| Car Parking          | TBC                                                                                                                                                                                                                          |                          |     |  |  |  |  |