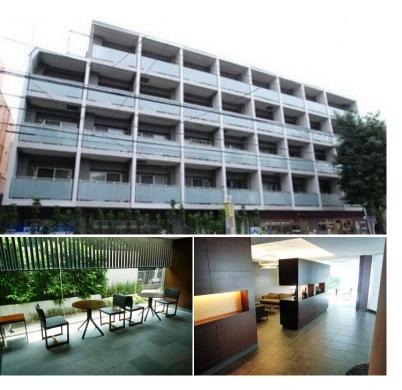

|                  | FOR RENT     Property ID No. :19692   |  |          |      | HOUSEREP TOKYO INC. Website : www.houserep-tokyo.com |                                          |  |
|------------------|---------------------------------------|--|----------|------|------------------------------------------------------|------------------------------------------|--|
| Property<br>Name | RESIDIA YUTENJI                       |  | Unit No. | ТҮРЕ |                                                      | Yuutennji Station on Toyoko Line (5 min) |  |
|                  |                                       |  | 409      | Apt. | Access                                               |                                          |  |
| Address          | 5-27-18, Nakameguro, Meguro-Ku, Tokyo |  |          |      |                                                      |                                          |  |

Stylish Residence in Yutenji / Nakameguro

\*The actual Layout & Size may differ slightly from this floor plans & pictures.

Transaction Type : Intermediate Agent Fee : 1 month + tax

Website : www.houserep-tokyo.com

| Lease Conditions     |                                                                                                                                                                                                                              |                          |     |  |  |  |  |
|----------------------|------------------------------------------------------------------------------------------------------------------------------------------------------------------------------------------------------------------------------|--------------------------|-----|--|--|--|--|
| LAYOUT               | 1 BR                                                                                                                                                                                                                         |                          |     |  |  |  |  |
| SIZE                 | 46.49 m <sup>2</sup> /500.41 ft <sup>2</sup>                                                                                                                                                                                 |                          |     |  |  |  |  |
| RENT                 | JPY 263,000 / month                                                                                                                                                                                                          |                          |     |  |  |  |  |
| Management Fee       | JPY15,000/month                                                                                                                                                                                                              |                          |     |  |  |  |  |
| Deposit              | 2 months                                                                                                                                                                                                                     | nonths Key Money 1 mc    |     |  |  |  |  |
| Lease Term           | Standard lease for 24 months                                                                                                                                                                                                 |                          |     |  |  |  |  |
| Available            | Now                                                                                                                                                                                                                          |                          |     |  |  |  |  |
| Renewal Fee          | 1 month                                                                                                                                                                                                                      |                          |     |  |  |  |  |
| Agent Fee            | 1 month + tax                                                                                                                                                                                                                |                          |     |  |  |  |  |
| Other Info           | Key Replacement Fee : JPY18,000 Tax not<br>included / Guarantor Company : TBC / Auto lock /<br>Renovated / Air-Con / Separated Toilet / Balcony /<br>Penalty Fee for Early Cancellation / Flooring /<br>Bathroom dryer / WIC |                          |     |  |  |  |  |
| Building Information |                                                                                                                                                                                                                              |                          |     |  |  |  |  |
| Completion           | Sep, 2006                                                                                                                                                                                                                    | Earthquake<br>Resistance | New |  |  |  |  |
| Structure            | RC, 7 floors above                                                                                                                                                                                                           |                          |     |  |  |  |  |
| Car Parking          | TBC                                                                                                                                                                                                                          |                          |     |  |  |  |  |

 
 Bicycle Parking
 TBC

 Music Instrument
 Pet
 Allowed

> Motorcycle Parking (extra charge) / Within 20 min to Roppongi by train / Near Large Parks / Delivery box / Elevator / Security / Close to Station