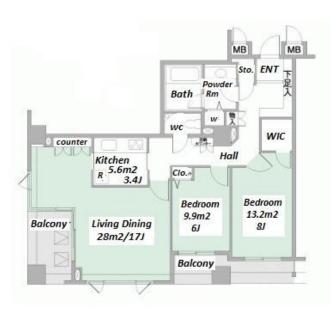

Transaction Type : Intermediate Agent Fee : 1 month + tax

Website : www.houserep-tokyo.com

Lease Conditions LAYOUT 2 BR 85.16 m<sup>2</sup>/916.65 ft<sup>2</sup> SIZE JPY 520,000 / month RENT **Management Fee** Deposit 2 months **Key Money** Fixed term lease for 36 months Lease Term Available Negotiable **Renewal Fee** 1 month + tax**Agent Fee** Auto lock / Air-Con / Separated Toilet / Balcony / **Other Info** Penalty Fee for Early Cancellation / Flooring **Building Information** Earthquake Mar, 1999 New Completion Resistance Structure RC, 7 floors above and 1 basement floors **Car Parking** JPY55,000 + tax / month **Bicycle Parking** TBC Music Pet Negotiable Instrument Trunk Room (JPY5,000/ month) / Gym (( Included )) / Within 20 min to Tokyo station by car / Near Facilities Large Parks / Front desk / Delivery box / Elevator / Security / Close to Station