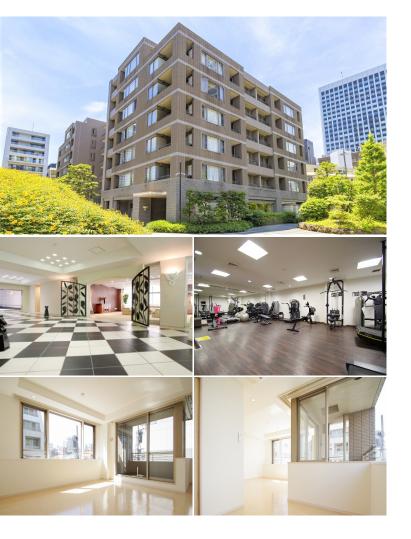

|                  | FOR RENT Property ID No. :19433 |  |          |      |        | HOUSEREP TOKYO INC.                       | Website : www.houserep-tokyo.com |
|------------------|---------------------------------|--|----------|------|--------|-------------------------------------------|----------------------------------|
| Property<br>Name | LA TOUR SHIBAKOEN ANNEX         |  | Unit No. | ТҮРЕ | Access | Shibakouenn Station on Mita Line (4 min)  |                                  |
|                  |                                 |  | 403      | Apt. |        | Akabanebashi Station on Oedo Line (5 min) |                                  |
| Address          | 3-8-1, Shiba, Minato-Ku, Tokyo  |  |          |      |        | Mita Station on Toei Asakusa Line (8 min) |                                  |

Transaction Type : Intermediate Agent Fee : 1 month + tax

Website : www.houserep-tokyo.com

Lease Conditions LAYOUT 2 BR 85.16 m<sup>2</sup>/916.65 ft<sup>2</sup> SIZE JPY 520,000 / month RENT **Management Fee** Deposit 2 months **Key Money** Fixed term lease for 36 months Lease Term Available Negotiable **Renewal Fee** 1 month + tax**Agent Fee** Auto lock / Air-Con / Separated Toilet / Balcony / **Other Info** Penalty Fee for Early Cancellation / Flooring **Building Information** Earthquake Mar, 1999 New Completion Resistance Structure RC, 7 floors above and 1 basement floors **Car Parking** JPY55,000 + tax / month **Bicycle Parking** TBC Music Pet Negotiable Instrument Trunk Room (JPY5,000/ month) / Gym (( Included )) / Within 20 min to Tokyo station by car / Near Facilities Large Parks / Front desk / Delivery box / Elevator / Security / Close to Station