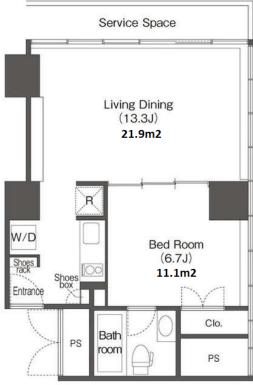

Lease Conditions

LAYOUT

SIZE

RENT

Management Fee

1 BR

43.14 m<sup>2</sup>/464.35 ft<sup>2</sup>

JPY12,000/month

## Modern Apt. in Shinagawa, Great View of Tokyo Bay

\*Cannot use Service Space

| *The actual | Lavout | & Size | may | differ | slightly | from | this | floor | plans | & | picture |
|-------------|--------|--------|-----|--------|----------|------|------|-------|-------|---|---------|