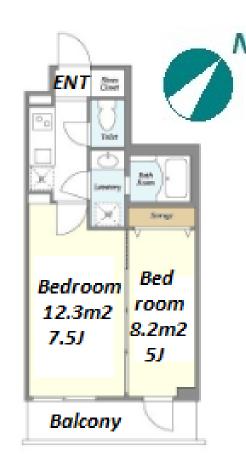

Stylish Low Rise Apt. near Shibuya and Daiikanyama stn.

8-5, Uguisudanicho, Shibuya-Ku, Tokyo

\*The actual Layout & Size may differ slightly from this floor plans & pictures.

#301, 1-4-15, Hiroo, Shibuya-ku, Tokyo 150-0012, Japan +81 (0)3 6427 5860 inquiry@houserep-tokyo.com

Transaction Type: Intermediate Agent Fee: 1 month + tax

Website: www.houserep-tokyo.com

| Lease Conditions      |                                                                                                                                                                                                                                   |                          |     |
|-----------------------|-----------------------------------------------------------------------------------------------------------------------------------------------------------------------------------------------------------------------------------|--------------------------|-----|
| LAYOUT                | 1 BR                                                                                                                                                                                                                              |                          |     |
| SIZE                  | 33.24 m <sup>2</sup> /357.79 ft <sup>2</sup>                                                                                                                                                                                      |                          |     |
| RENT                  | JPY 193,000 / month                                                                                                                                                                                                               |                          |     |
| <b>Management Fee</b> | JPY8,000/month                                                                                                                                                                                                                    |                          |     |
| Deposit               | 1 month                                                                                                                                                                                                                           | Key Money                | -   |
| Lease Term            | Standard lease for 24 months                                                                                                                                                                                                      |                          |     |
| Available             | Now                                                                                                                                                                                                                               |                          |     |
| Renewal Fee           | 1 month                                                                                                                                                                                                                           |                          |     |
| Agent Fee             | 1 month + tax                                                                                                                                                                                                                     |                          |     |
| Other Info            | Key Replacement Fee: JPY30,000 Tax not included / Guarantor Company: TBC / No Key Money / Free rent / Auto lock / Air-Con / Separated Toilet / Internet Included / Penalty Fee for Early Cancellation / Flooring / Bathroom dryer |                          |     |
| Building Information  |                                                                                                                                                                                                                                   |                          |     |
| Completion            | Sep, 2020                                                                                                                                                                                                                         | Earthquake<br>Resistance | New |
| Structure             | RC, 4 floors above                                                                                                                                                                                                                |                          |     |
| Car Parking           | N/A                                                                                                                                                                                                                               |                          |     |
| Bicycle Parking       | for 1 space ( Included )                                                                                                                                                                                                          |                          |     |
| Music<br>Instrument   | -                                                                                                                                                                                                                                 | Pet                      | -   |
| Facilities            | Motorcycle Parking (extra charge) / Delivery box / Elevator / Security                                                                                                                                                            |                          |     |