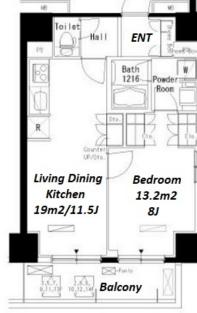

## Lease Conditions 1 BR LAYOUT 47.79 m<sup>2</sup>/514.4 ft<sup>2</sup> SIZE JPY 157,000 / month **RENT** JPY10,000/month Management Fee **Key Money Deposit** 2 months **Lease Term** Standard lease for 24 months Available Now **Renewal Fee** 1 month **Agent Fee** 1 month + taxKey Replacement Fee: JPY15,000 Tax not included / Guarantor Company: TBC / No Key Money / Auto lock / Air-Con / Separated Toilet / Other Info Balcony / Penalty Fee for Early Cancellation / Musical Instrument Negotiable / CS/CATV / Flooring / Bathroom dryer