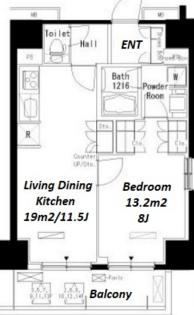

## Lease Conditions 1 BR LAYOUT 47.79 m<sup>2</sup>/514.4 ft<sup>2</sup> SIZE JPY 157,000 / month **RENT** JPY10,000/month Management Fee **Key Money Deposit** 2 months **Lease Term** Standard lease for 24 months Available Now **Renewal Fee** 1 month **Agent Fee** 1 month + taxKey Replacement Fee: JPY15,000 Tax not included / Guarantor Company: TBC / No Key Money / Auto lock / Air-Con / Separated Toilet / Other Info Balcony / Penalty Fee for Early Cancellation / Musical Instrument Negotiable / CS/CATV / Flooring / Bathroom dryer