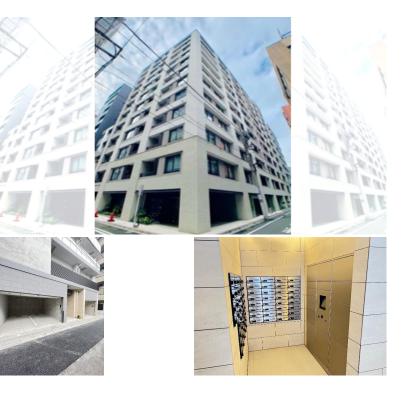

|                  | FOR RENT | Property ID No. :157463 | HOUSEREP TOKYO INC. Website : www.houserep-tokyo.com |      |                                             |                                                                                              |
|------------------|----------|-------------------------|------------------------------------------------------|------|---------------------------------------------|----------------------------------------------------------------------------------------------|
| Property<br>Name | AWA UCUO |                         | Unit No.                                             | ТҮРЕ |                                             | Ogawamachi Station on Toei Shinjuku Line (1 min)<br>Jinnbouchou Station on Mita Line (8 min) |
|                  |          |                         | 1001                                                 | Apt. | Access                                      |                                                                                              |
| Address          |          |                         |                                                      |      | Kannda Station on JR Yamanote Line (10 min) |                                                                                              |

New Apt near Kanda, Chiyoda

| Management Fee       | JPY20,000/month                                                                                                                                                                                                                                 |  |  |  |  |  |
|----------------------|-------------------------------------------------------------------------------------------------------------------------------------------------------------------------------------------------------------------------------------------------|--|--|--|--|--|
| Deposit              | 2 months Key Money -                                                                                                                                                                                                                            |  |  |  |  |  |
| Lease Term           | Standard lease for 24 months                                                                                                                                                                                                                    |  |  |  |  |  |
| Available            | End, Oct, 2024                                                                                                                                                                                                                                  |  |  |  |  |  |
| Renewal Fee          | 1 month                                                                                                                                                                                                                                         |  |  |  |  |  |
| Agent Fee            | 1 month + tax                                                                                                                                                                                                                                   |  |  |  |  |  |
| Other Info           | Key Replacement Fee : JPY20,000 Tax not<br>included / Guarantor Company : TBC / No Key<br>Money / Auto lock / Air-Con / Separated Toilet /<br>Balcony / Penalty Fee for Early Cancellation /<br>Flooring / Floor Heating / Bathroom dryer / WIC |  |  |  |  |  |
| Building Information |                                                                                                                                                                                                                                                 |  |  |  |  |  |
| Completion           | Mar, 2022 Earthquake<br>Resistance New                                                                                                                                                                                                          |  |  |  |  |  |
| Structure            | RC, 13 floors above                                                                                                                                                                                                                             |  |  |  |  |  |
| Car Parking          | JPY50,000 + tax / month                                                                                                                                                                                                                         |  |  |  |  |  |
| Bicycle Parking      | for 1 space JPY500 + tax / month                                                                                                                                                                                                                |  |  |  |  |  |
| Music<br>Instrument  | - Pet N/A                                                                                                                                                                                                                                       |  |  |  |  |  |
| Facilities           | Within 20 min to Tokyo station by car / Delivery<br>box / Elevator / Close to Station / Newly-built (~7<br>y/o)                                                                                                                                 |  |  |  |  |  |