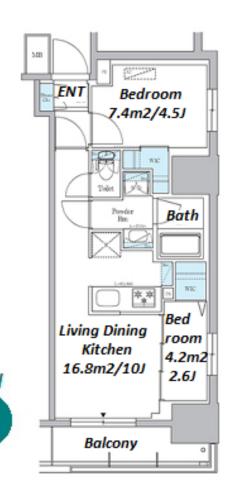

Remarks

Renters Insuarance : Required

Lease Conditions

LAYOUT

SIZE

RENT

2 BR

40.08 m<sup>2</sup>/431.41 ft<sup>2</sup>

JPY 237,000 / month

HouseRep Tokyo Inc. ハウスレップトーキョー株式会社 #301, 1-4-15, Hiroo, Shibuya-ku, Tokyo 150-0012, Japan +81 (0)3 6427 5860 inquiry@houserep-tokyo.com \*The actual Layout & Size may differ slightly from this floor plans & pictures