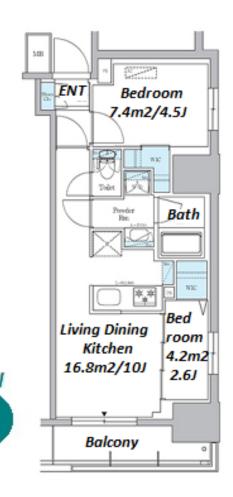

New Apt near Kanda, Chiyoda

| SIZE           | 40.08 m²/431.41 ft²                                                                                                                                                                                                                             |             |  |  |  |
|----------------|-------------------------------------------------------------------------------------------------------------------------------------------------------------------------------------------------------------------------------------------------|-------------|--|--|--|
| RENT           | JPY 235,000 / month                                                                                                                                                                                                                             |             |  |  |  |
| Management Fee | JPY20,000/month                                                                                                                                                                                                                                 |             |  |  |  |
| Deposit        | 2 months                                                                                                                                                                                                                                        | Key Money - |  |  |  |
| Lease Term     | Standard lease for 24 months                                                                                                                                                                                                                    |             |  |  |  |
| Available      | Now                                                                                                                                                                                                                                             |             |  |  |  |
| Renewal Fee    | 1 month                                                                                                                                                                                                                                         |             |  |  |  |
| Agent Fee      | 1 month + tax                                                                                                                                                                                                                                   |             |  |  |  |
| Other Info     | Key Replacement Fee : JPY20,000 Tax not<br>included / Guarantor Company : TBC / No Key<br>Money / Auto lock / Air-Con / Separated Toilet /<br>Balcony / Penalty Fee for Early Cancellation /<br>Flooring / Floor Heating / Bathroom dryer / WIC |             |  |  |  |

Transaction Type : Intermediate Agent Fee : 1 month + tax

Website : www.houserep-tokyo.com

Renters Insuarance : Required

Lease Conditions

LAYOUT

2 BR