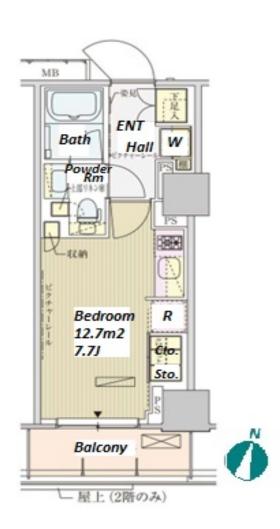

1103 Apt.

**TYPE** 

Unit No.

Access

Akasakamitsuke Station on Ginza Line (3 min) Akasakamitsuke station on Marunouchi Line (3 min)

Stylish Apartment in Akasaka

\*The actual Layout & Size may differ slightly from this floor plans & pictures

#301, 1-4-15, Hiroo, Shibuya-ku, Tokyo 150-0012, Japan +81 (0)3 6427 5860 inquiry@houserep-tokyo.com

Transaction Type: Intermediate Agent Fee: 1 month + tax

Website: www.houserep-tokyo.com

| Lease Conditions     |                                                                                                                                                                                                                                          |                          |         |
|----------------------|------------------------------------------------------------------------------------------------------------------------------------------------------------------------------------------------------------------------------------------|--------------------------|---------|
| LAYOUT               | Studio                                                                                                                                                                                                                                   |                          |         |
| SIZE                 | 24.63 m <sup>2</sup> /265.11 ft <sup>2</sup>                                                                                                                                                                                             |                          |         |
| RENT                 | JPY 148,000 / month                                                                                                                                                                                                                      |                          |         |
| Management Fee       | JPY10,000/month                                                                                                                                                                                                                          |                          |         |
| Deposit              | 2 months                                                                                                                                                                                                                                 | Key Money                | 1 month |
| Lease Term           | Standard lease for 24 months                                                                                                                                                                                                             |                          |         |
| Available            | Negotiable                                                                                                                                                                                                                               |                          |         |
| Renewal Fee          | 1 month                                                                                                                                                                                                                                  |                          |         |
| Agent Fee            | 1 month + tax                                                                                                                                                                                                                            |                          |         |
| Other Info           | Key Replacement Fee : JPY20,000 Tax not included / Guarantor Company : TBC / Auto lock / Air-Con / Separated Toilet / Balcony / Penalty Fee for Early Cancellation / Musical Instrument Negotiable / CS/CATV / Flooring / Bathroom dryer |                          |         |
| Building Information |                                                                                                                                                                                                                                          |                          |         |
| Completion           | Jan, 2015                                                                                                                                                                                                                                | Earthquake<br>Resistance | New     |
| Structure            | RC, 13 floors above                                                                                                                                                                                                                      |                          |         |
| Car Parking          | JPY50,000 + tax / month                                                                                                                                                                                                                  |                          |         |
| Bicycle Parking      | extra charge                                                                                                                                                                                                                             |                          |         |