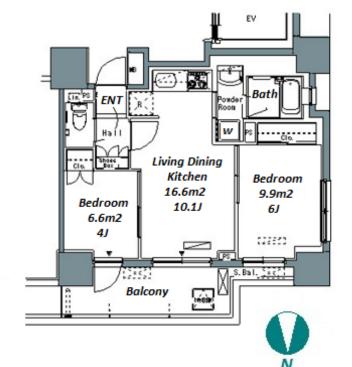

## Mid-rise apt. in Okachimachi. near Ueno

\*The actual Layout & Size may differ slightly from this floor plans & pictures.

#301, 1-4-15, Hiroo, Shibuya-ku, Tokyo 150-0012, Japan +81 (0)3 6427 5860 inquiry@houserep-tokyo.com