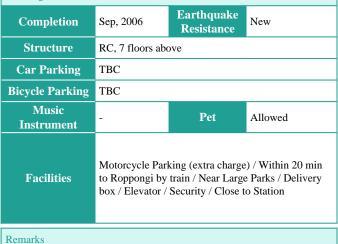

| Lease Conditions     |                                                                                                                                                                                                                                                        |                          |         |  |  |  |  |
|----------------------|--------------------------------------------------------------------------------------------------------------------------------------------------------------------------------------------------------------------------------------------------------|--------------------------|---------|--|--|--|--|
| LAYOUT               | 2 BR                                                                                                                                                                                                                                                   |                          |         |  |  |  |  |
| SIZE                 | 60.11 m <sup>2</sup> /647.01 ft <sup>2</sup>                                                                                                                                                                                                           |                          |         |  |  |  |  |
| RENT                 | JPY 340,000 / month                                                                                                                                                                                                                                    |                          |         |  |  |  |  |
| Management Fee       | JPY15,000/month                                                                                                                                                                                                                                        |                          |         |  |  |  |  |
| Deposit              | 2 months                                                                                                                                                                                                                                               | Key Money                | 1 month |  |  |  |  |
| Lease Term           | Standard lease for 24 months                                                                                                                                                                                                                           |                          |         |  |  |  |  |
| Available            | Now                                                                                                                                                                                                                                                    |                          |         |  |  |  |  |
| Renewal Fee          | 1 month                                                                                                                                                                                                                                                |                          |         |  |  |  |  |
| Agent Fee            | 1 month + tax                                                                                                                                                                                                                                          |                          |         |  |  |  |  |
| Other Info           | Key Replacement Fee : JPY18,000 Tax not<br>included / Guarantor Company : TBC / Auto lock /<br>Renovated / Air-Con / Separated Toilet / Balcony /<br>Internet (Extra Charge) / Penalty Fee for Early<br>Cancellation / Flooring / Bathroom dryer / WIC |                          |         |  |  |  |  |
| Building Information |                                                                                                                                                                                                                                                        |                          |         |  |  |  |  |
| Completion           | Sep, 2006                                                                                                                                                                                                                                              | Earthquake<br>Resistance | New     |  |  |  |  |
| Structure            | RC, 7 floors above                                                                                                                                                                                                                                     |                          |         |  |  |  |  |
| Car Parking          | ТВС                                                                                                                                                                                                                                                    |                          |         |  |  |  |  |