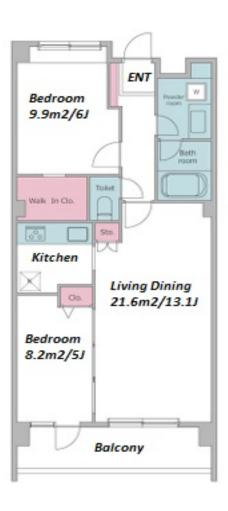

| Lease Conditions     |                                                                                                                                                                                                                                                        |                          |         |  |  |  |  |
|----------------------|--------------------------------------------------------------------------------------------------------------------------------------------------------------------------------------------------------------------------------------------------------|--------------------------|---------|--|--|--|--|
| LAYOUT               | 2 BR                                                                                                                                                                                                                                                   |                          |         |  |  |  |  |
| SIZE                 | 60.11 m <sup>2</sup> /647.01 ft <sup>2</sup>                                                                                                                                                                                                           |                          |         |  |  |  |  |
| RENT                 | JPY 340,000 / month                                                                                                                                                                                                                                    |                          |         |  |  |  |  |
| Management Fee       | JPY15,000/month                                                                                                                                                                                                                                        |                          |         |  |  |  |  |
| Deposit              | 2 months                                                                                                                                                                                                                                               | Key Money                | 1 month |  |  |  |  |
| Lease Term           | Standard lease for 24 months                                                                                                                                                                                                                           |                          |         |  |  |  |  |
| Available            | Now                                                                                                                                                                                                                                                    |                          |         |  |  |  |  |
| Renewal Fee          | 1 month                                                                                                                                                                                                                                                |                          |         |  |  |  |  |
| Agent Fee            | 1 month + tax                                                                                                                                                                                                                                          |                          |         |  |  |  |  |
| Other Info           | Key Replacement Fee : JPY18,000 Tax not<br>included / Guarantor Company : TBC / Auto lock /<br>Renovated / Air-Con / Separated Toilet / Balcony /<br>Internet (Extra Charge) / Penalty Fee for Early<br>Cancellation / Flooring / Bathroom dryer / WIC |                          |         |  |  |  |  |
| Building Information |                                                                                                                                                                                                                                                        |                          |         |  |  |  |  |
| Completion           | Sep, 2006                                                                                                                                                                                                                                              | Earthquake<br>Resistance | New     |  |  |  |  |
| Structure            | RC, 7 floors above                                                                                                                                                                                                                                     |                          |         |  |  |  |  |
| Car Parking          | ТВС                                                                                                                                                                                                                                                    |                          |         |  |  |  |  |