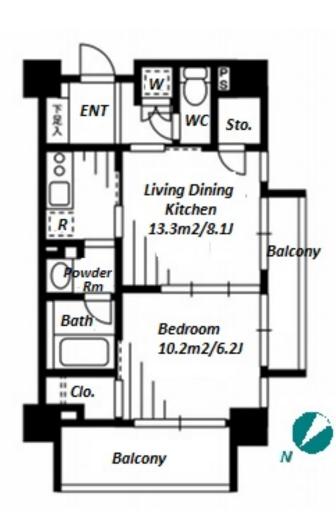

Transaction Type : Intermediate Agent Fee : 1 month + tax

Website : www.houserep-tokyo.com

| Lease Conditions |                                                                                                                                                                                                                                                            |           |         |  |  |  |  |
|------------------|------------------------------------------------------------------------------------------------------------------------------------------------------------------------------------------------------------------------------------------------------------|-----------|---------|--|--|--|--|
| LAYOUT           | 1 BR                                                                                                                                                                                                                                                       |           |         |  |  |  |  |
| SIZE             | 40.01 m <sup>2</sup> /430.66 ft <sup>2</sup>                                                                                                                                                                                                               |           |         |  |  |  |  |
| RENT             | JPY 160,000 / month                                                                                                                                                                                                                                        |           |         |  |  |  |  |
| Management Fee   | JPY15,000/month                                                                                                                                                                                                                                            |           |         |  |  |  |  |
| Deposit          | 2 months                                                                                                                                                                                                                                                   | Key Money | 1 month |  |  |  |  |
| Lease Term       | Standard lease for 24 months                                                                                                                                                                                                                               |           |         |  |  |  |  |
| Available        | Now                                                                                                                                                                                                                                                        |           |         |  |  |  |  |
| Renewal Fee      | 1 month                                                                                                                                                                                                                                                    |           |         |  |  |  |  |
| Agent Fee        | 1 month + tax                                                                                                                                                                                                                                              |           |         |  |  |  |  |
| Other Info       | Key Replacement Fee : JPY18,000 Tax not<br>included / Guarantor Company : TBC / Auto lock /<br>Air-Con / Separated Toilet / Balcony / Internet<br>(Extra Charge) / Penalty Fee for Early Cancellation<br>/ CS/CATV / Flooring / IH Stoves / Bathroom dryer |           |         |  |  |  |  |
|                  |                                                                                                                                                                                                                                                            |           |         |  |  |  |  |